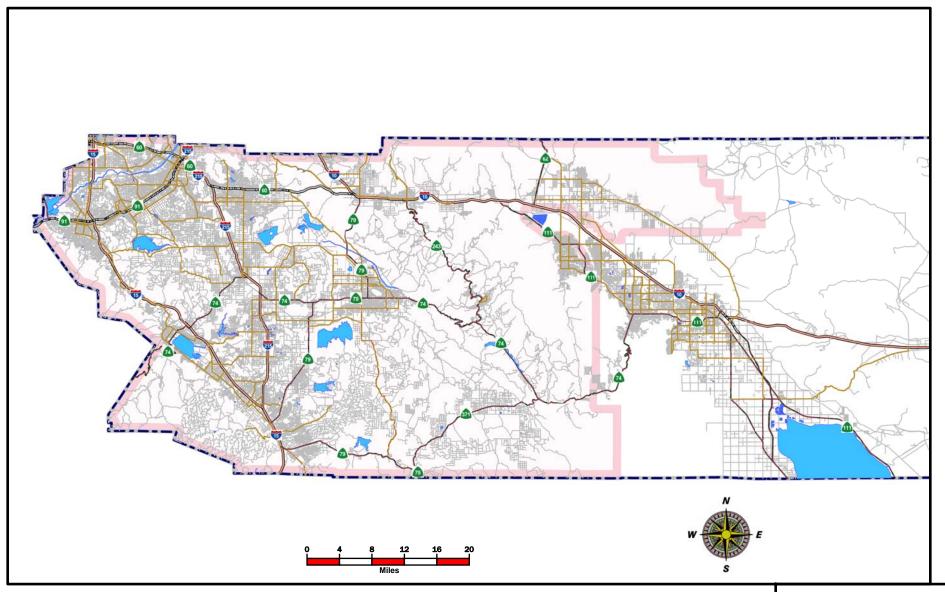

## RIVERSIDE COUNTY FLOOD CONTROL AND WATER CONSERVATION DISTRICT

CALIFORNIA, USA





The graphical and tabular information shown on this document may be derived from a variety of public agency and/or private commercial sources such as Riverside County Transportation and Land Management Agency, Thomas Brothers Mapping, the Stephen P. Teale Data Center, GIST Technology Center, State of California, the United States Geologic Survey and the United States National Atlas. These sources may possess varying levels of accuracy and precision and this product is meant only as a guide to the relative position and scale of the depicted features. This GIS document is in no case to be interpreted as fundamental or decisive for purposes of land surveying, field engineering, plan drafting, code enforcement, land boundary determination and/or land acquisition.

RCFC & WCD
DISTRICT BOUND