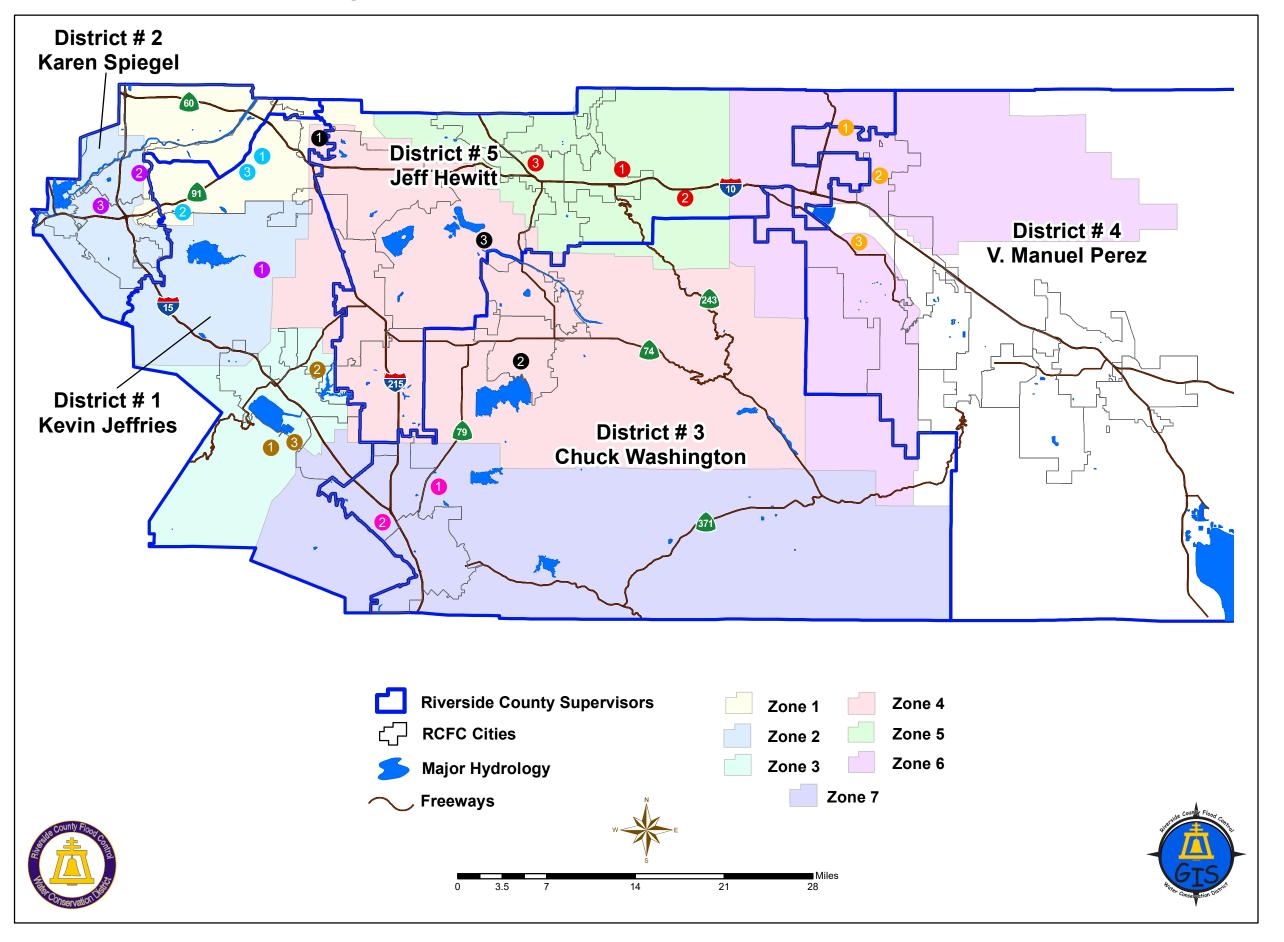

## Zone Commissioners

- 1 Don Harriger
- 2 Scott Krentel
- 3 Chuck Krieger
- 1 Serena Burnett
- 2 Ted Hoffman
- 3 Baxter Miller
- 1 Rich Bellante
- 2 Cris Gibson
- 3 Jack Wamsley
- 1 Roy "Pete" Bleckert
- 2 Ken Graff
- 3 Brad Scott
- 1 Debbie Franklin
- 2 Kerri Mariner
- 3 Paul St. Martin
- 1 Richard Cromwell III
- Ivan Sewell
- Steven Stewart
- 1 Teri Biancardi
- Vincent Scarpino
- 3 Vacant