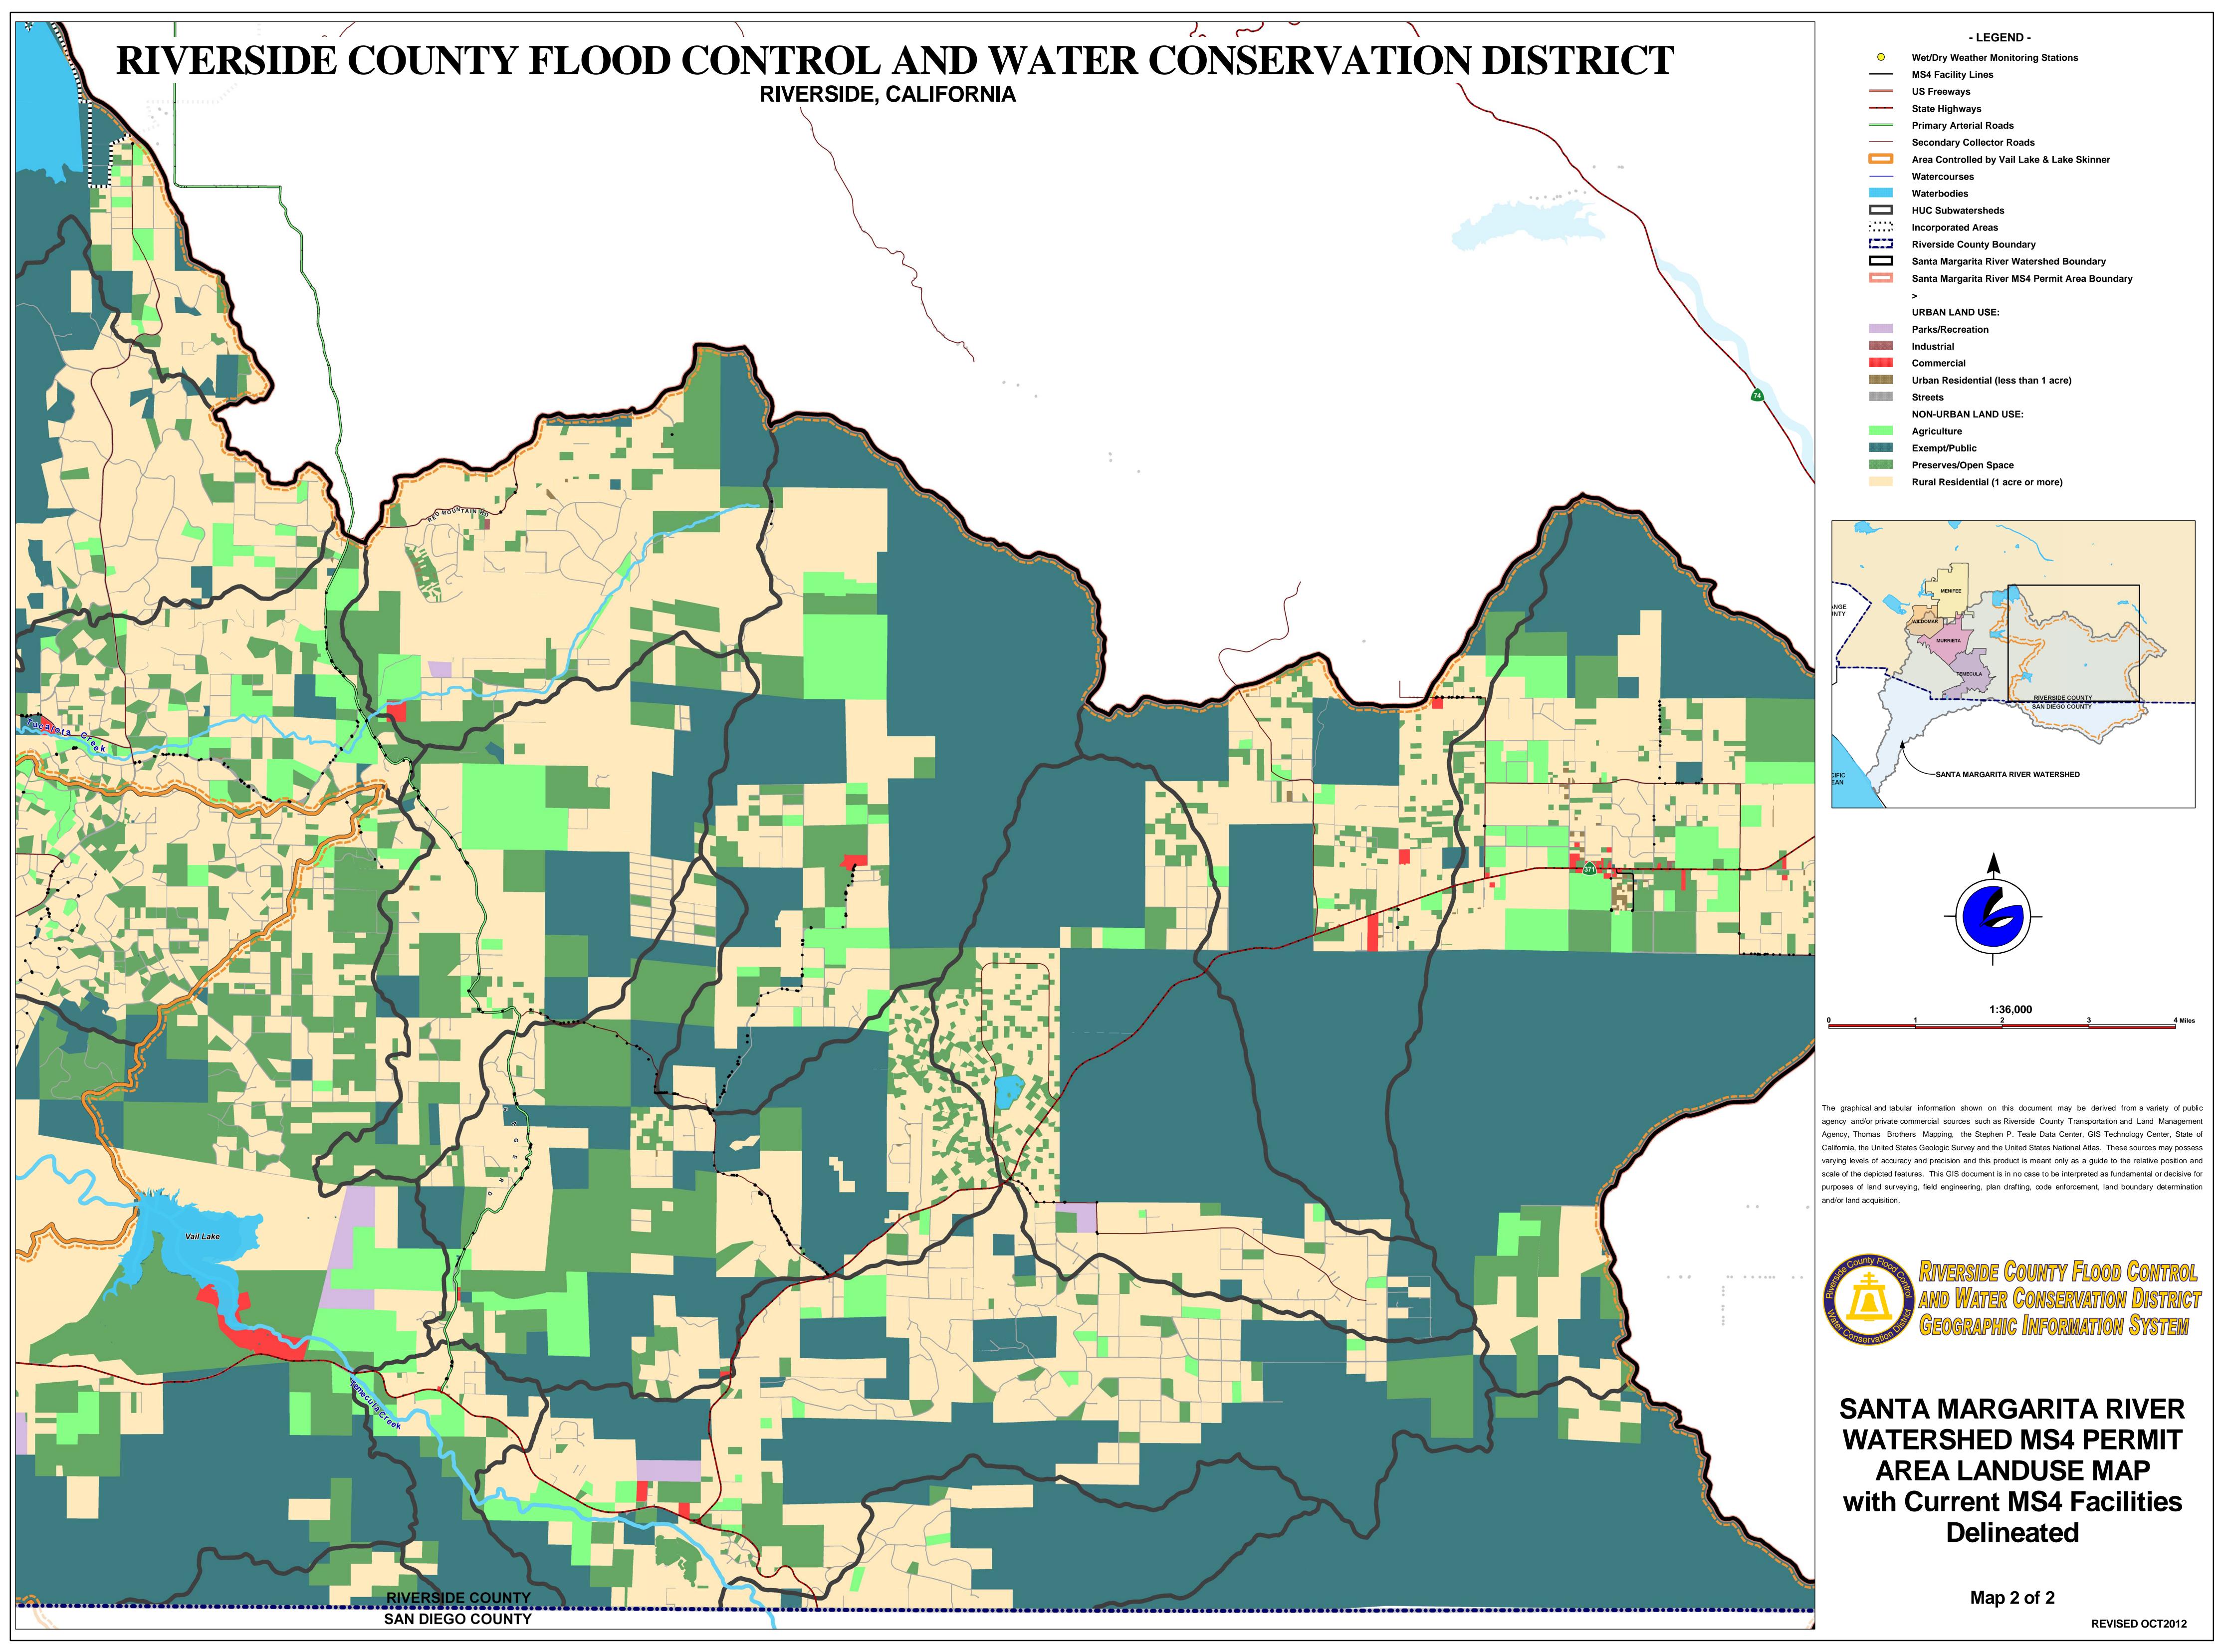

## SANTA MARGARITA RIVER WATERSHED MS4 PERMIT AREA FACILITIES MAP

Map 2 of 2

- LEGEND -**Wet/Dry Weather Monitoring Stations MS4 Facility Lines Primary Arterial Roads Secondary Collector Roads** Area Controlled by Vail Lake & Lake Skinner **HUC Subwatersheds Incorporated Areas Riverside County Boundary** Santa Margarita River Watershed Boundary Santa Margarita River MS4 Permit Area Boundary **URBAN LAND USE:** Parks/Recreation Urban Residential (less than 1 acre) **NON-URBAN LAND USE:** Preserves/Open Space Rural Residential (1 acre or more)

The graphical and tabular information shown on this document may be derived from a variety of public agency and/or private commercial sources such as Riverside County Transportation and Land Management Agency, Thomas Brothers Mapping, the Stephen P. Teale Data Center, GIS Technology Center, State of California, the United States Geologic Survey and the United States National Atlas. These sources may possess varying levels of accuracy and precision and this product is meant only as a guide to the relative position and scale of the depicted features. This GIS document is in no case to be interpreted as fundamental or decisive for purposes of land surveying, field engineering, plan drafting, code enforcement, land boundary determination

SANTA MARGARITA RIVER WATERSHED MS4 PERMIT AREA LANDUSE MAP with Current MS4 Facilities **Delineated** 

Map 1 of 2

**REVISED OCT2012** 