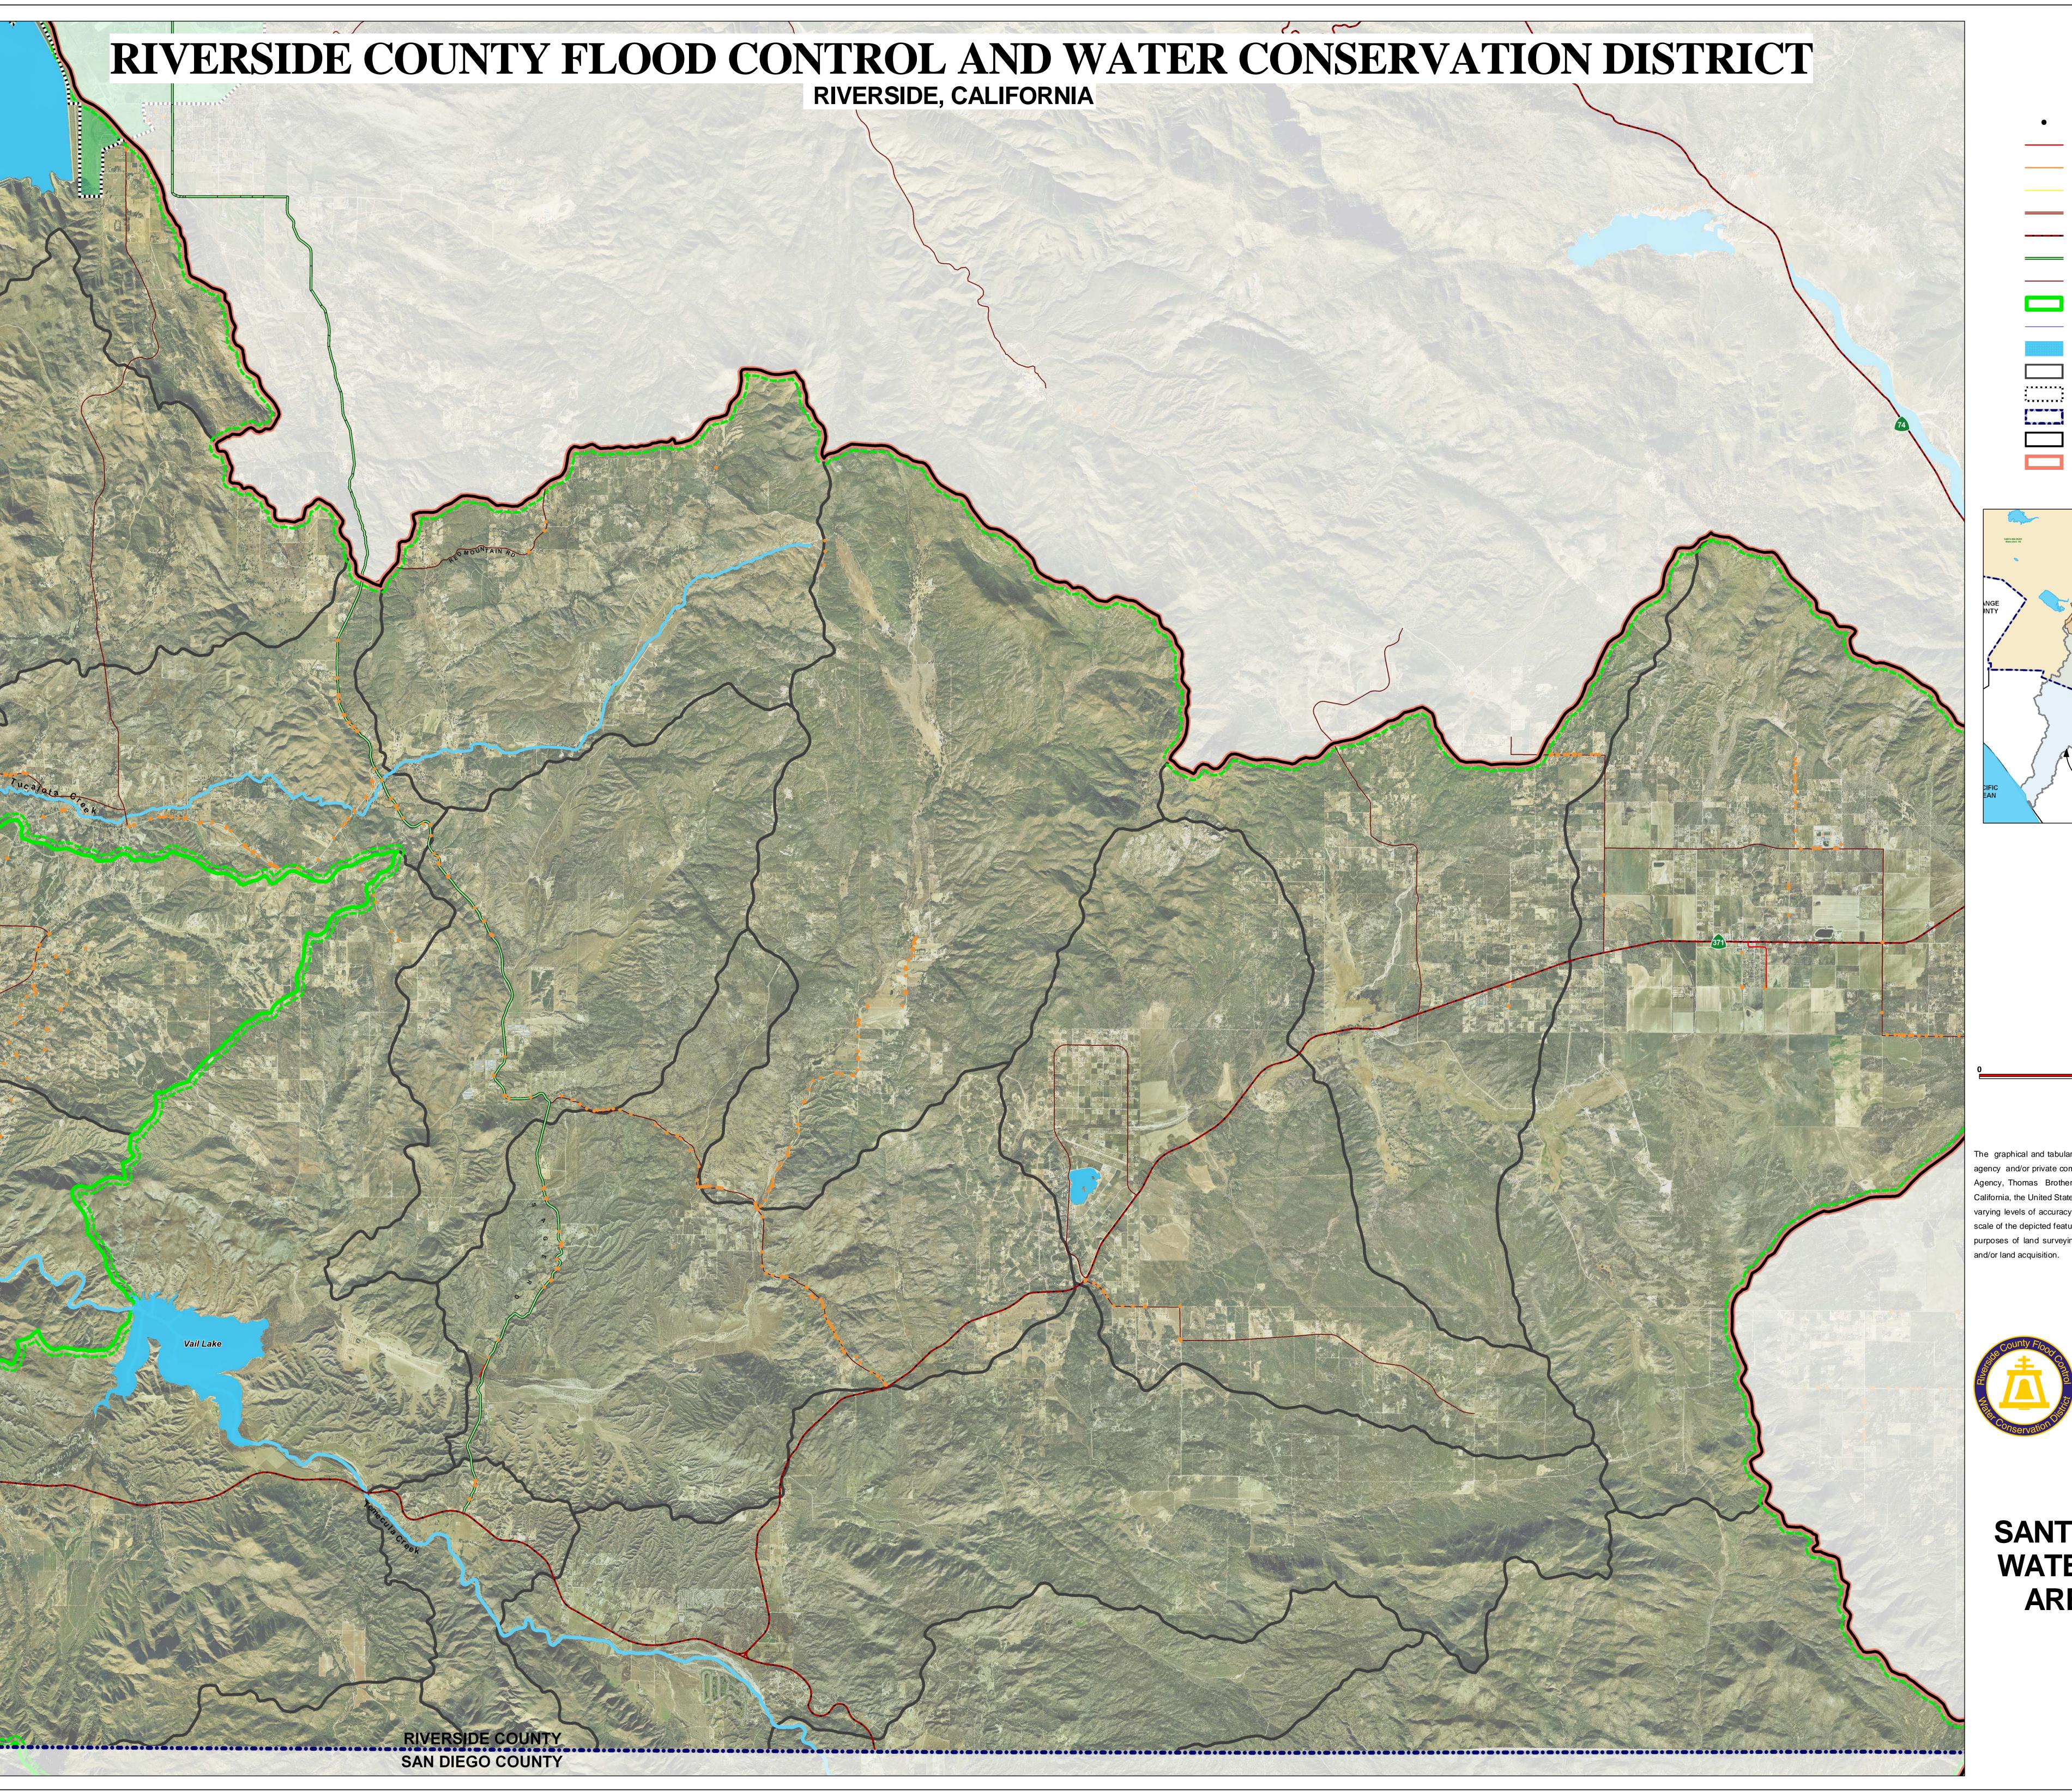

## SANTA MARGARITA RIVER WATERSHED MS4 PERMIT AREA FACILITIES MAP

Map 1 of 2

The graphical and tabular information shown on this document may be derived from a variety of public agency and/or private commercial sources such as Riverside County Transportation and Land Management Agency, Thomas Brothers Mapping, the Stephen P. Teale Data Center, GIS Technology Center, State of California, the United States Geologic Survey and the United States National Atlas. These sources may possess varying levels of accuracy and precision and this product is meant only as a guide to the relative position and scale of the depicted features. This GIS document is in no case to be interpreted as fundamental or decisive for purposes of land surveying, field engineering, plan drafting, code enforcement, land boundary determination