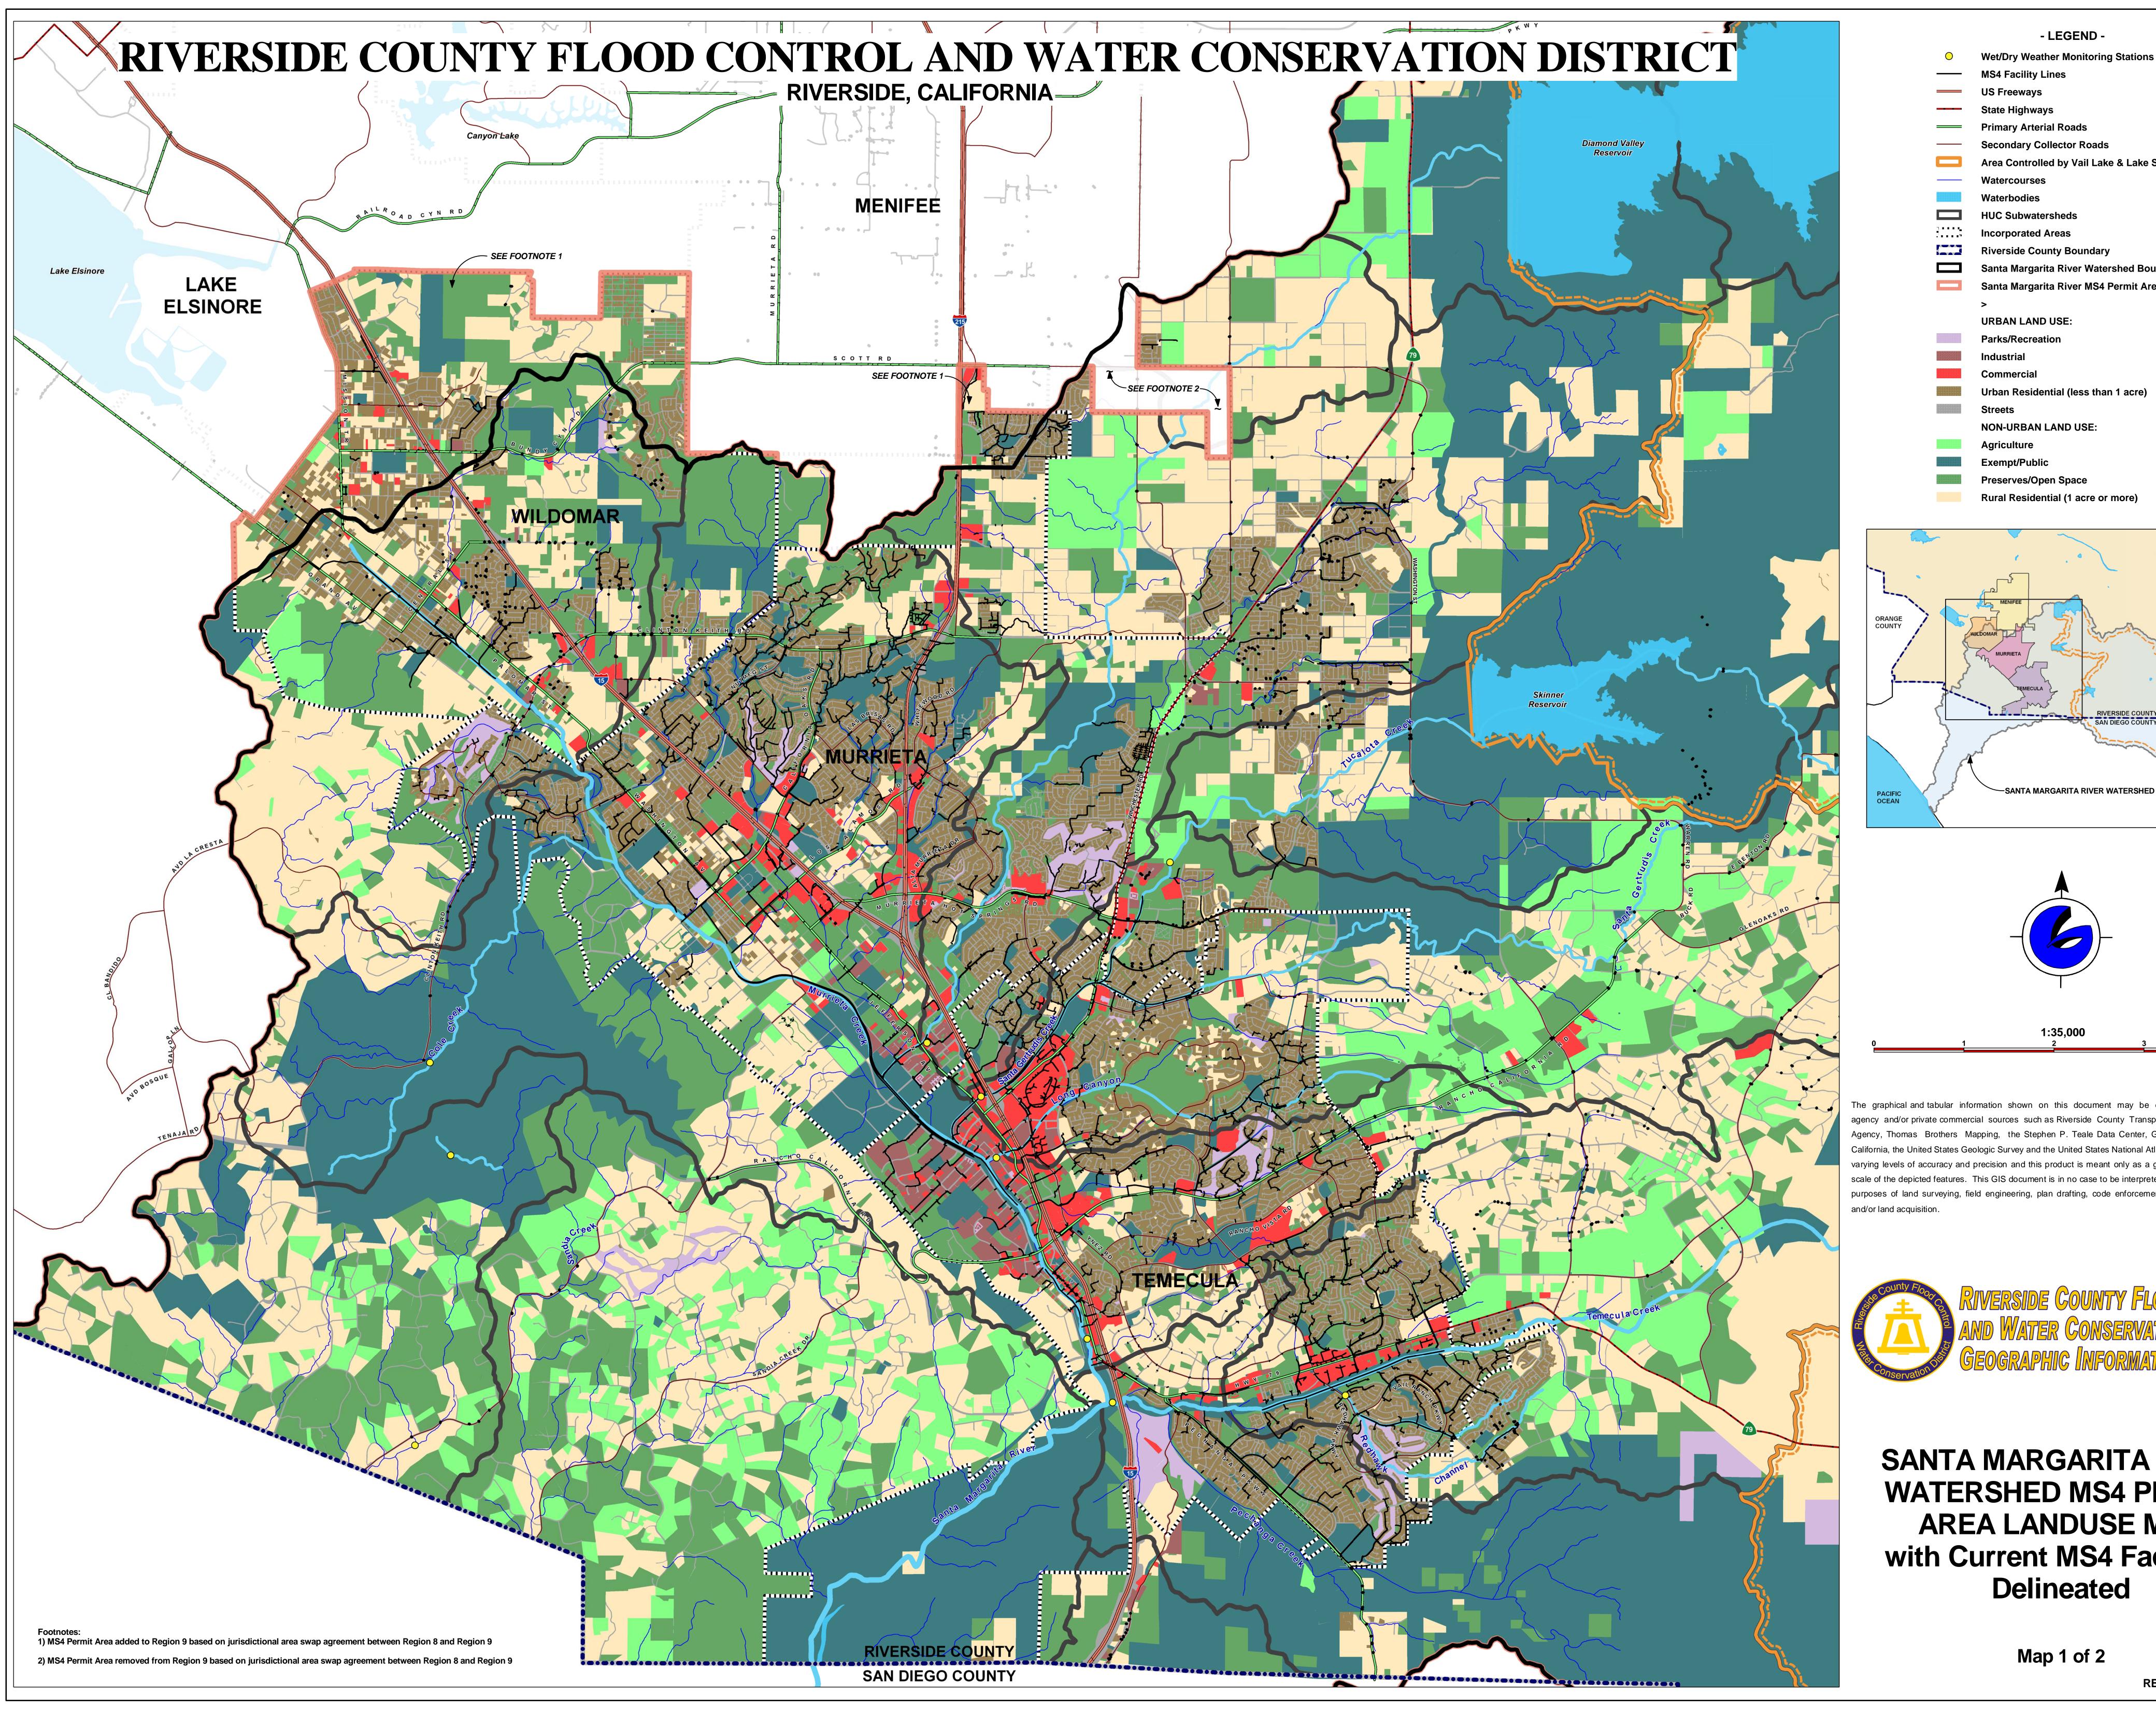

## SANTA MARGARITA RIVER WATERSHED MS4 PERMIT AREA FACILITIES MAP

Map 1 of 2

The graphical and tabular information shown on this document may be derived from a variety of public agency and/or private commercial sources such as Riverside County Transportation and Land Management Agency, Thomas Brothers Mapping, the Stephen P. Teale Data Center, GIS Technology Center, State of California, the United States Geologic Survey and the United States National Atlas. These sources may possess varying levels of accuracy and precision and this product is meant only as a guide to the relative position and scale of the depicted features. This GIS document is in no case to be interpreted as fundamental or decisive for purposes of land surveying, field engineering, plan drafting, code enforcement, land boundary determination

The graphical and tabular information shown on this document may be derived from a variety of public agency and/or private commercial sources such as Riverside County Transportation and Land Management Agency, Thomas Brothers Mapping, the Stephen P. Teale Data Center, GIS Technology Center, State of California, the United States Geologic Survey and the United States National Atlas. These sources may possess varying levels of accuracy and precision and this product is meant only as a guide to the relative position and scale of the depicted features. This GIS document is in no case to be interpreted as fundamental or decisive for purposes of land surveying, field engineering, plan drafting, code enforcement, land boundary determination

SANTA MARGARITA RIVER WATERSHED MS4 PERMIT AREA LANDUSE MAP with Current MS4 Facilities **Delineated** 

Map 1 of 2

**REVISED OCT2012** 