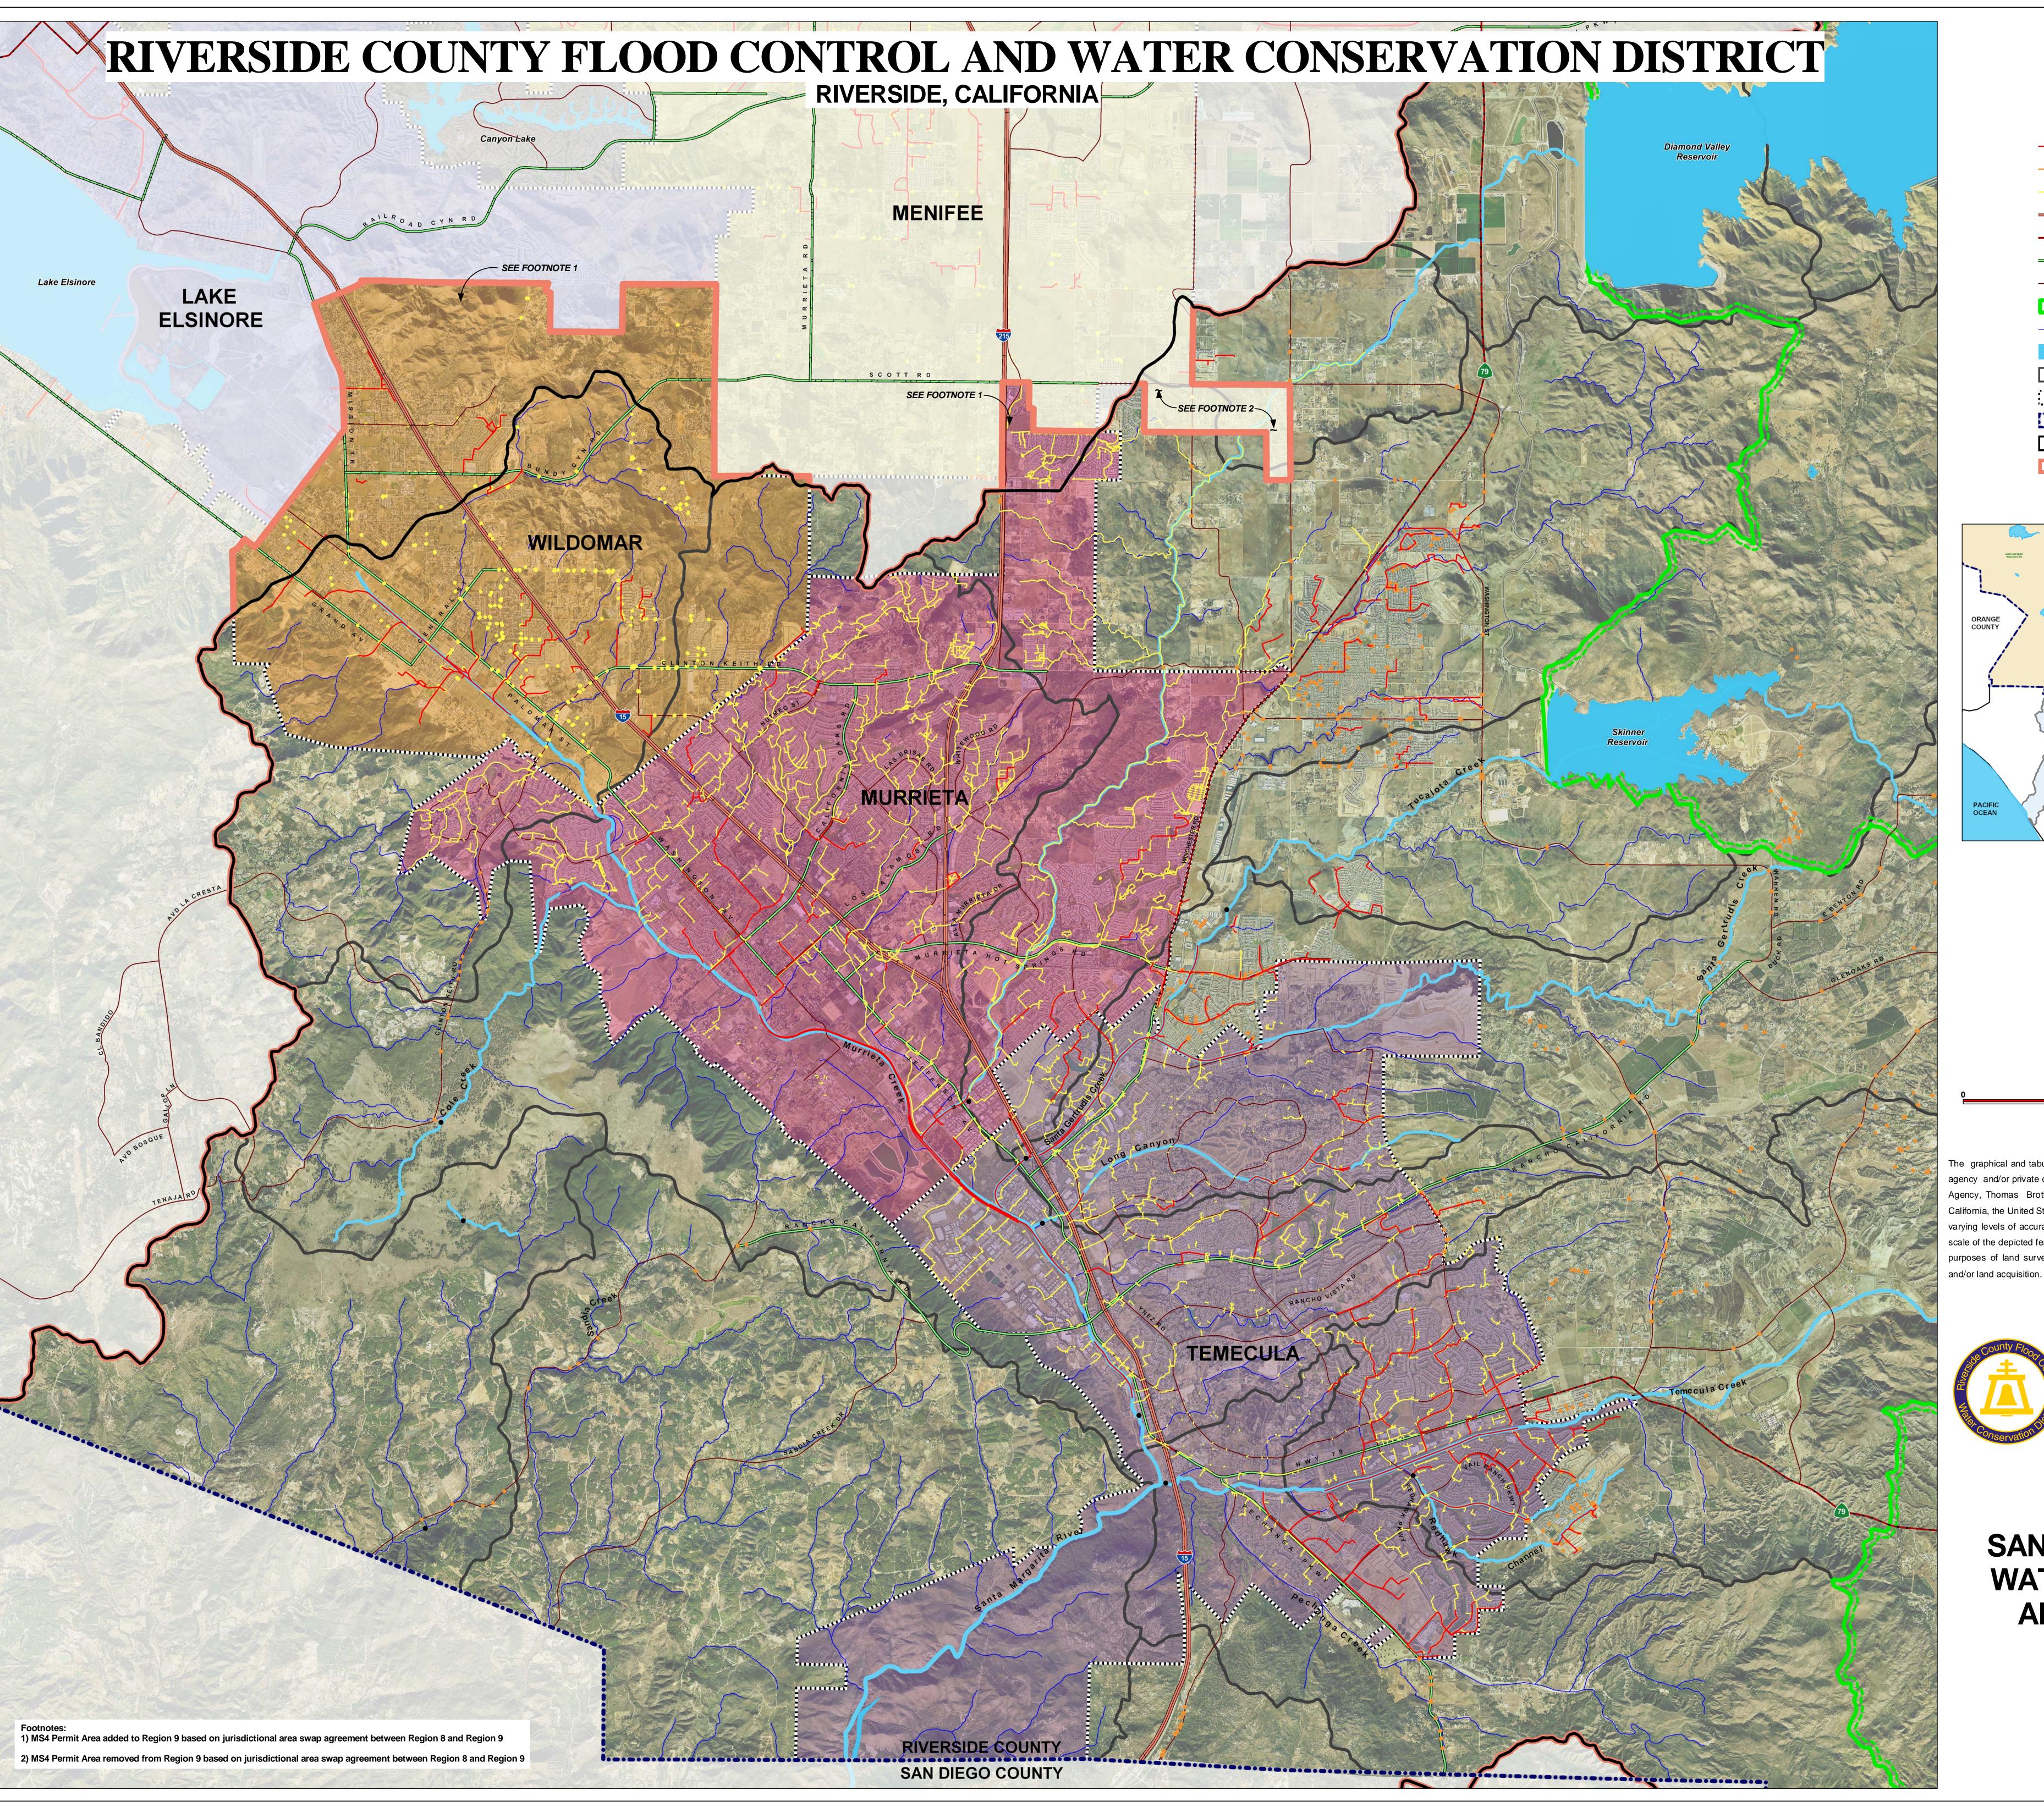

## SANTA MARGARITA RIVER WATERSHED MS4 PERMIT AREA FACILITIES MAP

Map 1 of 2

The graphical and tabular information shown on this document may be derived from a variety of public agency and/or private commercial sources such as Riverside County Transportation and Land Management Agency, Thomas Brothers Mapping, the Stephen P. Teale Data Center, GIS Technology Center, State of California, the United States Geologic Survey and the United States National Atlas. These sources may possess varying levels of accuracy and precision and this product is meant only as a guide to the relative position and scale of the depicted features. This GIS document is in no case to be interpreted as fundamental or decisive for purposes of land surveying, field engineering, plan drafting, code enforcement, land boundary determination