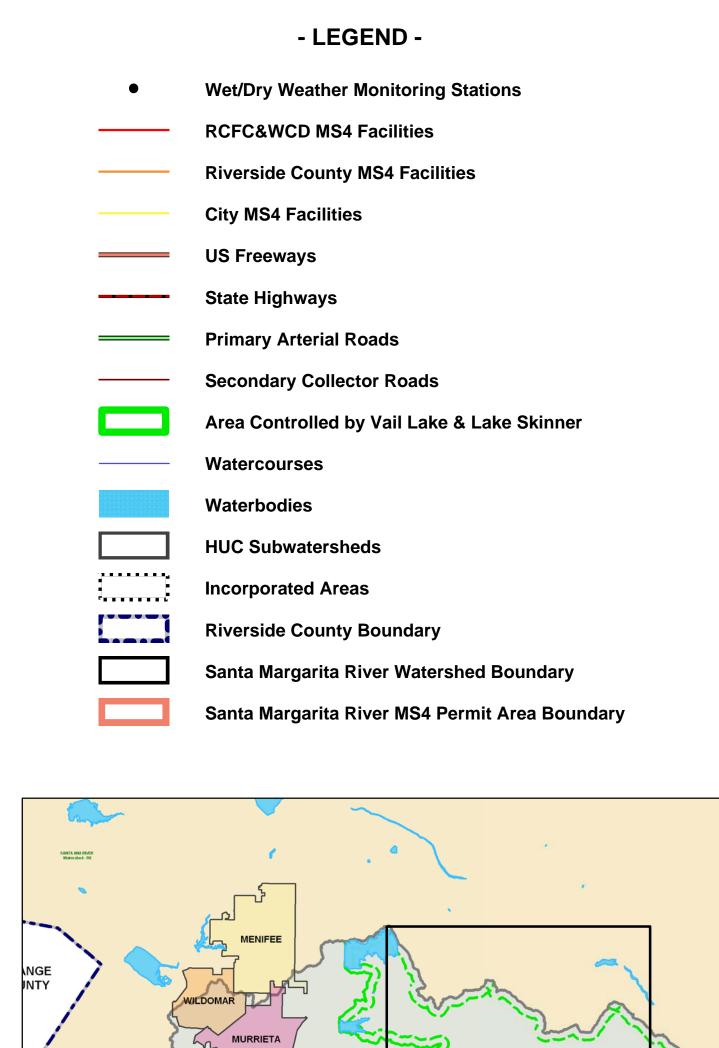

## SANTA MARGARITA RIVER WATERSHED MS4 PERMIT AREA FACILITIES MAP

Map 2 of 2

- LEGEND -**Wet/Dry Weather Monitoring Stations MS4 Facility Lines Primary Arterial Roads Secondary Collector Roads** Area Controlled by Vail Lake & Lake Skinner **HUC Subwatersheds Incorporated Areas Riverside County Boundary** Santa Margarita River Watershed Boundary Santa Margarita River MS4 Permit Area Boundary **URBAN LAND USE:** Parks/Recreation Urban Residential (less than 1 acre) **NON-URBAN LAND USE:** Preserves/Open Space Rural Residential (1 acre or more)