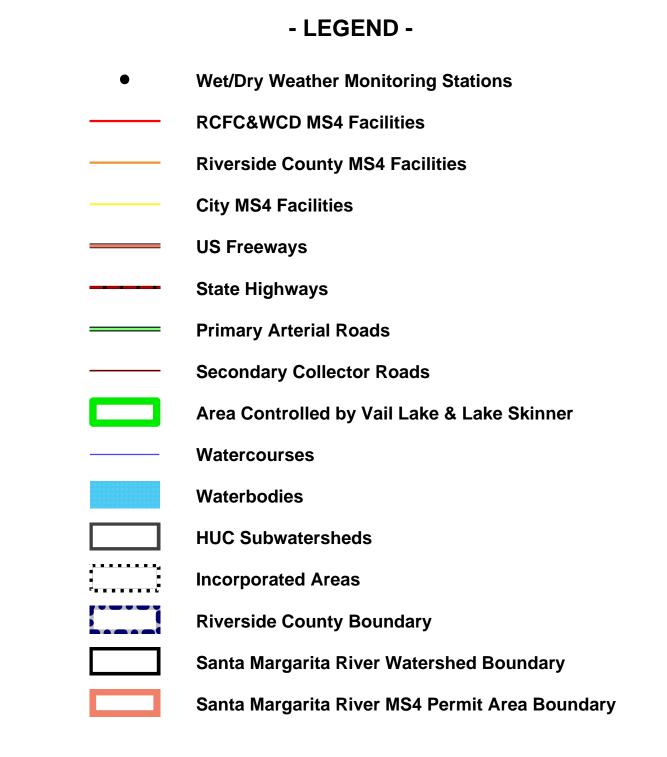

## SANTA MARGARITA RIVER WATERSHED MS4 PERMIT AREA FACILITIES MAP

Map 2 of 2

- LEGEND -**Wet/Dry Weather Monitoring Stations MS4 Facility Lines Primary Arterial Roads Secondary Collector Roads** Area Controlled by Vail Lake & Lake Skinner **HUC Subwatersheds Incorporated Areas Riverside County Boundary** Santa Margarita River Watershed Boundary Santa Margarita River MS4 Permit Area Boundary **URBAN LAND USE:** Parks/Recreation Urban Residential (less than 1 acre) **NON-URBAN LAND USE:** Preserves/Open Space Rural Residential (1 acre or more)