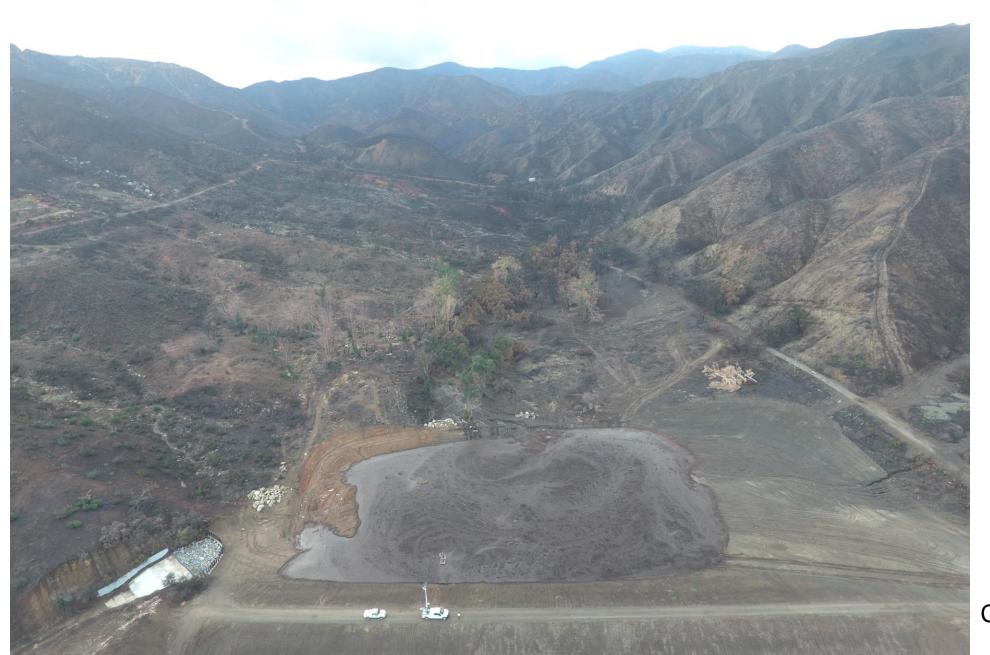

## McVicker Debris Basin-Leach Canyon Upstream

Event #2

Pre-Storm McVicker UP 1/8/2019

Mid-Storm McVicker UP 1/14/2019

Mid-Storm McVicker UP 1/14/2019

Mid-Storm McVicker UP 1/14/2019

Post-Storm McVicker UP 1/15/2019

Post-Storm McVicker UP 1/15/2019

Post-Storm
McVicker UP
1/18/2019

Post-Storm McVicker UP 1/18/2019