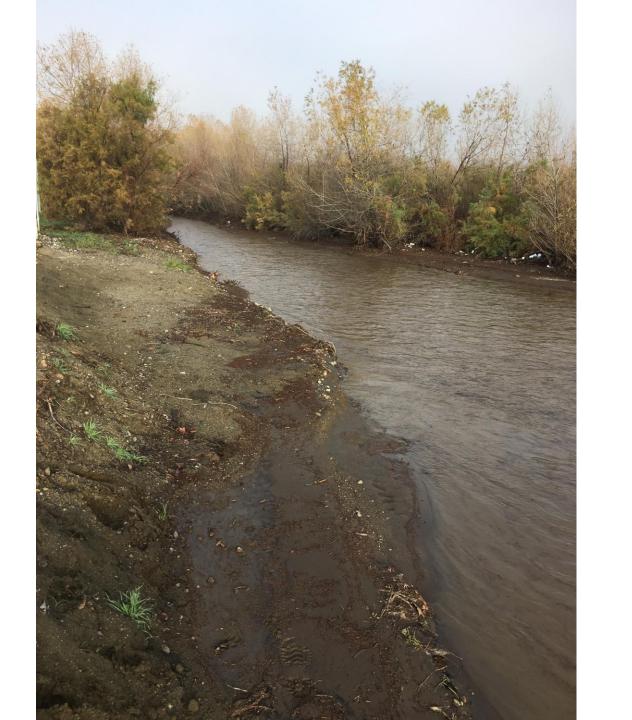

## McVicker Debris Basin-Leach Canyon Downstream

Event #1

Pre-Storm McVicker DN 9/28/2018

Pre-Storm McVicker DN 9/28/2018

Mid-Storm McVicker DN 10/1/2018

Mid-Storm McVicker DN 10/1/2018

Mid-Storm McVicker DN 10/1/2018

Post-Storm McVicker DN 11/30/2018

Post-Storm McVicker DN 11/30/2018