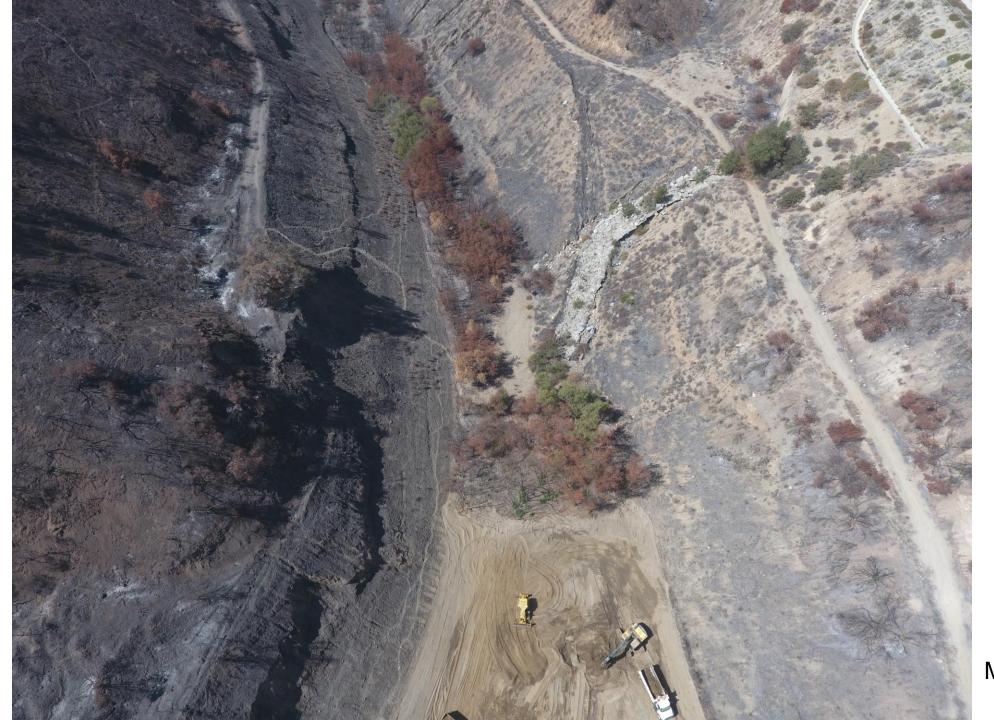

## McVicker Debris Basin-Leach Canyon Upstream

Event #1

Mid-Storm McVicker UP 11/29/2018

Mid-Storm McVicker UP 11/29/2018

Mid-Storm McVicker UP 11/29/2018