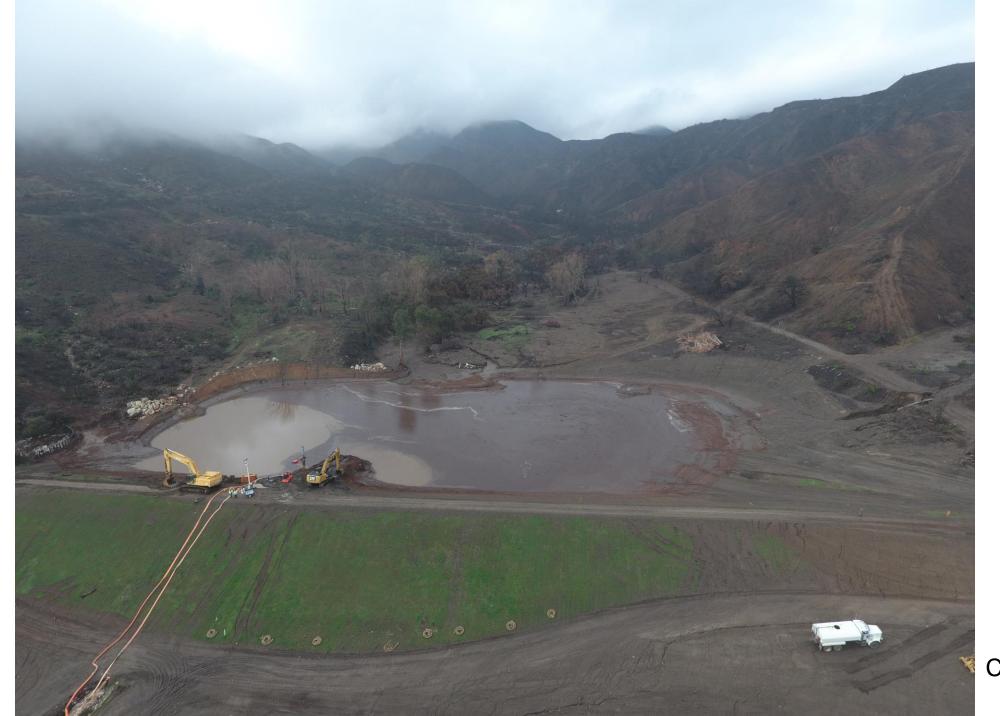

## McVicker Debris Basin-Leach Canyon Upstream

Event #1

Mid-Storm McVicker UP 11/29/2018

Mid-Storm McVicker UP 11/29/2018

Mid-Storm McVicker UP 11/29/2018