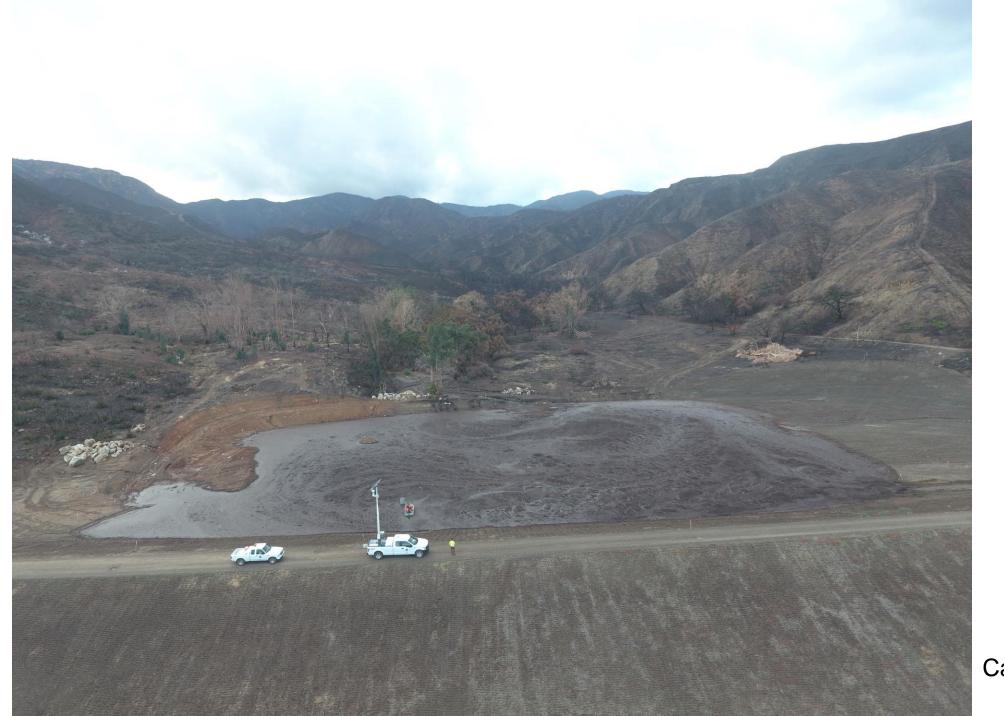

## McVicker Debris Basin-Leach Canyon Upstream

Event #2

Pre-Storm McVicker UP 1/8/2019

Mid-Storm McVicker UP 1/14/2019

Mid-Storm McVicker UP 1/14/2019

Mid-Storm McVicker UP 1/14/2019

Post-Storm McVicker UP 1/15/2019

Post-Storm McVicker UP 1/15/2019

Post-Storm
McVicker UP
1/18/2019

Post-Storm McVicker UP 1/18/2019