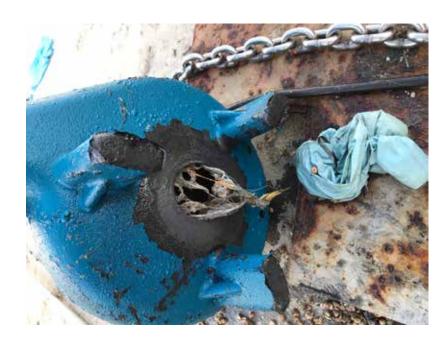

| Goal<br>Addressed | Program Element Assessment Request                                                                                                 | Response                                 | Additional Information Requested or Provided                                                                                                                                                                                                                                                                                                                                                               | Was Compliance Impacted During the COVID-19 State of Emergency? (Yes/No) Yes - Please state modifications.                                                                                                                                                                                                                                                                                         | 2013 MS4 Permit Section(s)          |
|-------------------|------------------------------------------------------------------------------------------------------------------------------------|------------------------------------------|------------------------------------------------------------------------------------------------------------------------------------------------------------------------------------------------------------------------------------------------------------------------------------------------------------------------------------------------------------------------------------------------------------|----------------------------------------------------------------------------------------------------------------------------------------------------------------------------------------------------------------------------------------------------------------------------------------------------------------------------------------------------------------------------------------------------|-------------------------------------|
|                   | Provide a <b>brief narrative summary of IC/ID program</b> accomplishments or issues encountered during the reporting year, if any. |                                          | Accomplishments: Staff created its own unique Spreadsheet years ago to track IC ID events, debris removed from the MS4 and a stencil inventory by the PW Superintendent. It works well and accomplishes the requirements. No IC or IDs were observed by staff during routine inspections. Issues: None reported or seen.                                                                                   | YES- If a storm drain or channel needs to be cleaned or an IC ID is suspected, staff can perform this function. Regularly scheduled maintenance activities resumed once the shelter in place restrictions were lifted and staff can safely inspect the storm drain system for IC IDs and remove debris. Thus if an IC ID occurs, staff can indeed address it and compliance can still be achieved. | F.1.a.                              |
|                   | Provide a <b>brief summary of trash and debris removal</b> activities conducted during the reporting year.                         | 592 cubic yards of<br>debris was removed | At the Fall of 2019 Bulky Item pickup day, 28.43 tons of trash, 12.74 tons of white goods/metal, 4.36 tons of mattresses, 2.59 tons of e-waste, and 7.53 tons of green waste were collected by Waste Management. This outreach component was quite successful.                                                                                                                                             | Yes, compliance was met as the 10.12.2019 City Bulky Item Pickup Day scheduled event occurred. The April of 2020 event was cancelled due to the COVID-19 State of Emergency. City Street Dept staff is still available to collect discarded trash in the City's r/w and insects the City's MS4 and removes debris in the MS4.                                                                      | F.1.a.i.                            |
|                   | Provide the <b>total number of IC/ID complaints</b> received during the reporting year.                                            | 1                                        | Only one minor ICID incident occurred on 4.29.2020 and was called in by the contractor responsible. Due to human error, a valve on the tack coat truck was open and about 60 gallons of tack coat leaked down the driveway into the gutter. It did not go further downstream into the storm drain system or any catch basin. The Contractor directly called in the spill to OES and quickly cleaned it up. | No                                                                                                                                                                                                                                                                                                                                                                                                 | F.1.a.ii - iii, F.1.a.vii - ix      |
|                   | Provide the total number of IC/ID cases that required investigation/response during the reporting year.                            | 1                                        | One. The Riverside County Health Dept sent a staff member that oversaw the quick cleanup. The City's Fire, Police, Public Works and County sheriff were also on site. The RCFCD was notified by OES also.                                                                                                                                                                                                  | No                                                                                                                                                                                                                                                                                                                                                                                                 | F.1.a.ii - iii, F.1.a.ix, F.1.a.xi. |
| III               | Provide the <b>total number and type of enforcement actions</b> resulting from IC/ID complaints during the reporting year.         | 1                                        | One. Education was given to the Contractor who already had knowledge as he called in the accidental spill to OES and took full responsibility to clean it up. He said he would educate his staff about the importance of ensuring the valve is closed on the tack coat truck.                                                                                                                              | No                                                                                                                                                                                                                                                                                                                                                                                                 | F.1.a.ix - x                        |