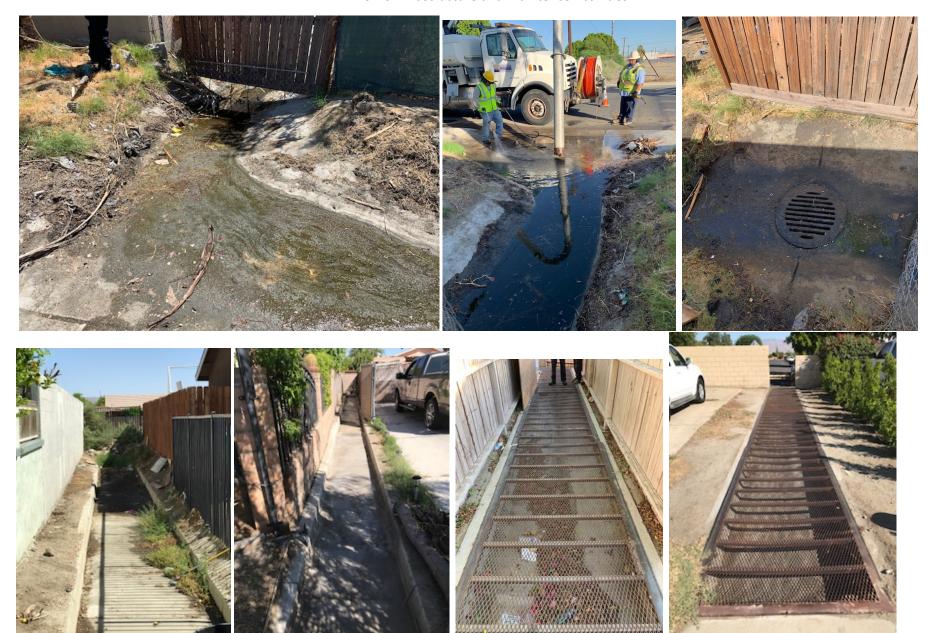

| Goal<br>Addressed | Program Element Assessment Request                                                                                                 | Response                                 | Additional Information Requested or Provided                                                                                                                                                                                                                                                                                                                                                               | Was Compliance Impacted During the COVID-19 State of Emergency? (Yes/No) Yes - Please state modifications.                                                                                                                                                                                                                                                                                         | 2013 MS4 Permit Section(s)          |
|-------------------|------------------------------------------------------------------------------------------------------------------------------------|------------------------------------------|------------------------------------------------------------------------------------------------------------------------------------------------------------------------------------------------------------------------------------------------------------------------------------------------------------------------------------------------------------------------------------------------------------|----------------------------------------------------------------------------------------------------------------------------------------------------------------------------------------------------------------------------------------------------------------------------------------------------------------------------------------------------------------------------------------------------|-------------------------------------|
|                   | Provide a <b>brief narrative summary of IC/ID program</b> accomplishments or issues encountered during the reporting year, if any. |                                          | Accomplishments: Staff created its own unique Spreadsheet years ago to track IC ID events, debris removed from the MS4 and a stencil inventory by the PW Superintendent. It works well and accomplishes the requirements. No IC or IDs were observed by staff during routine inspections. Issues: None reported or seen.                                                                                   | YES- If a storm drain or channel needs to be cleaned or an IC ID is suspected, staff can perform this function. Regularly scheduled maintenance activities resumed once the shelter in place restrictions were lifted and staff can safely inspect the storm drain system for IC IDs and remove debris. Thus if an IC ID occurs, staff can indeed address it and compliance can still be achieved. | F.1.a.                              |
|                   | Provide a <b>brief summary of trash and debris removal</b> activities conducted during the reporting year.                         | 592 cubic yards of<br>debris was removed | At the Fall of 2019 Bulky Item pickup day, 28.43 tons of trash, 12.74 tons of white goods/metal, 4.36 tons of mattresses, 2.59 tons of e-waste, and 7.53 tons of green waste were collected by Waste Management. This outreach component was quite successful.                                                                                                                                             | Yes, compliance was met as the 10.12.2019 City Bulky Item Pickup Day scheduled event occurred. The April of 2020 event was cancelled due to the COVID-19 State of Emergency. City Street Dept staff is still available to collect discarded trash in the City's r/w and insects the City's MS4 and removes debris in the MS4.                                                                      | F.1.a.i.                            |
|                   | Provide the <b>total number of IC/ID complaints</b> received during the reporting year.                                            | 1                                        | Only one minor ICID incident occurred on 4.29.2020 and was called in by the contractor responsible. Due to human error, a valve on the tack coat truck was open and about 60 gallons of tack coat leaked down the driveway into the gutter. It did not go further downstream into the storm drain system or any catch basin. The Contractor directly called in the spill to OES and quickly cleaned it up. | No                                                                                                                                                                                                                                                                                                                                                                                                 | F.1.a.ii - iii, F.1.a.vii - ix      |
|                   | Provide the total number of IC/ID cases that required investigation/response during the reporting year.                            | 1                                        | One. The Riverside County Health Dept sent a staff member that oversaw the quick cleanup. The City's Fire, Police, Public Works and County sheriff were also on site. The RCFCD was notified by OES also.                                                                                                                                                                                                  | No                                                                                                                                                                                                                                                                                                                                                                                                 | F.1.a.ii - iii, F.1.a.ix, F.1.a.xi. |
| III               | Provide the <b>total number and type of enforcement actions</b> resulting from IC/ID complaints during the reporting year.         | 1                                        | One. Education was given to the Contractor who already had knowledge as he called in the accidental spill to OES and took full responsibility to clean it up. He said he would educate his staff about the importance of ensuring the valve is closed on the tack coat truck.                                                                                                                              | No                                                                                                                                                                                                                                                                                                                                                                                                 | F.1.a.ix - x                        |