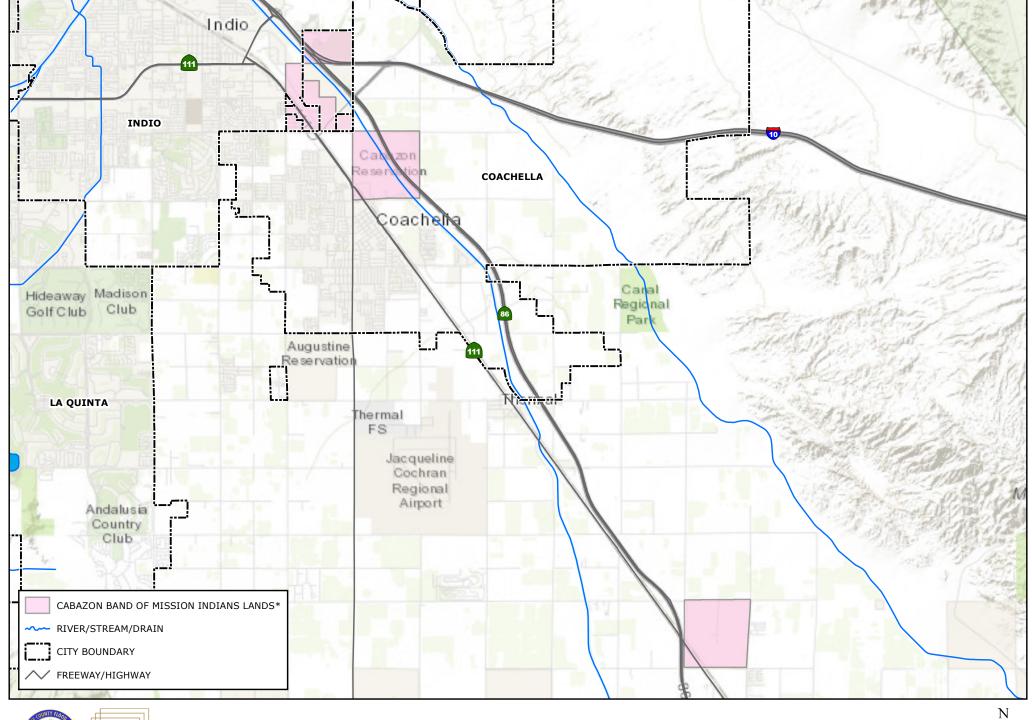

LINE 34A Ramon to Mission Χ Χ Χ 3009.70 N/A 6-271 **RCP & Box** Pipe PALM SPRINGS MASTER DRAINAGE PLAN - LINES 15 AND 15B Baristo Wash to Tahquitz Χ Χ Χ PALM SPRINGS MASTER DRAINAGE PLAN - LINES 5 AND 6 N/A 6-298 Pipe Sunrise to Farrell Basin 2012.19 **RCP** Χ Χ Х Pipe PALM SPRINGS MDP - LATERAL 6A 1332.96 N/A 6-353 RCP Χ Χ Χ PALM SPRINGS MDP - LATERAL 8A RCP Pipe 95.26 N/A 6-355 Χ Χ Х 4127.78 Pipe PALM SPRINGS MDP - LINE 8 N/A 6-355 RCP & Box Χ Χ Х 933.6319 N/A 6-395 RCP Pipe PALM SPRINGS MDP LAT 43A Χ Χ Х

3532.1806

5200.19

11198.66

N/A

N/A

N/A

6-395

6-253

6-158, 212

RCB, RCP

**RCB** 

**RCP** 

Χ

Χ

Χ

Χ

Χ

Χ

Х

Χ

Χ

Pipe

Pipe

Pipe

PALM SPRINGS MDP LINE 43

SOUTH CAMINO REAL STORM DRAIN

TAHCHEVAH CREEK DAM OUTLET







AGUA CALIENTE BAND OF CAHUILLA INDIANS LANDS









**CABAZON BAND OF MISSION INDIANS LANDS** 









**CAHUILLA BAND OF MISSION INDIANS LANDS** 









**MORONGO BAND OF MISSION INDIANS LANDS**