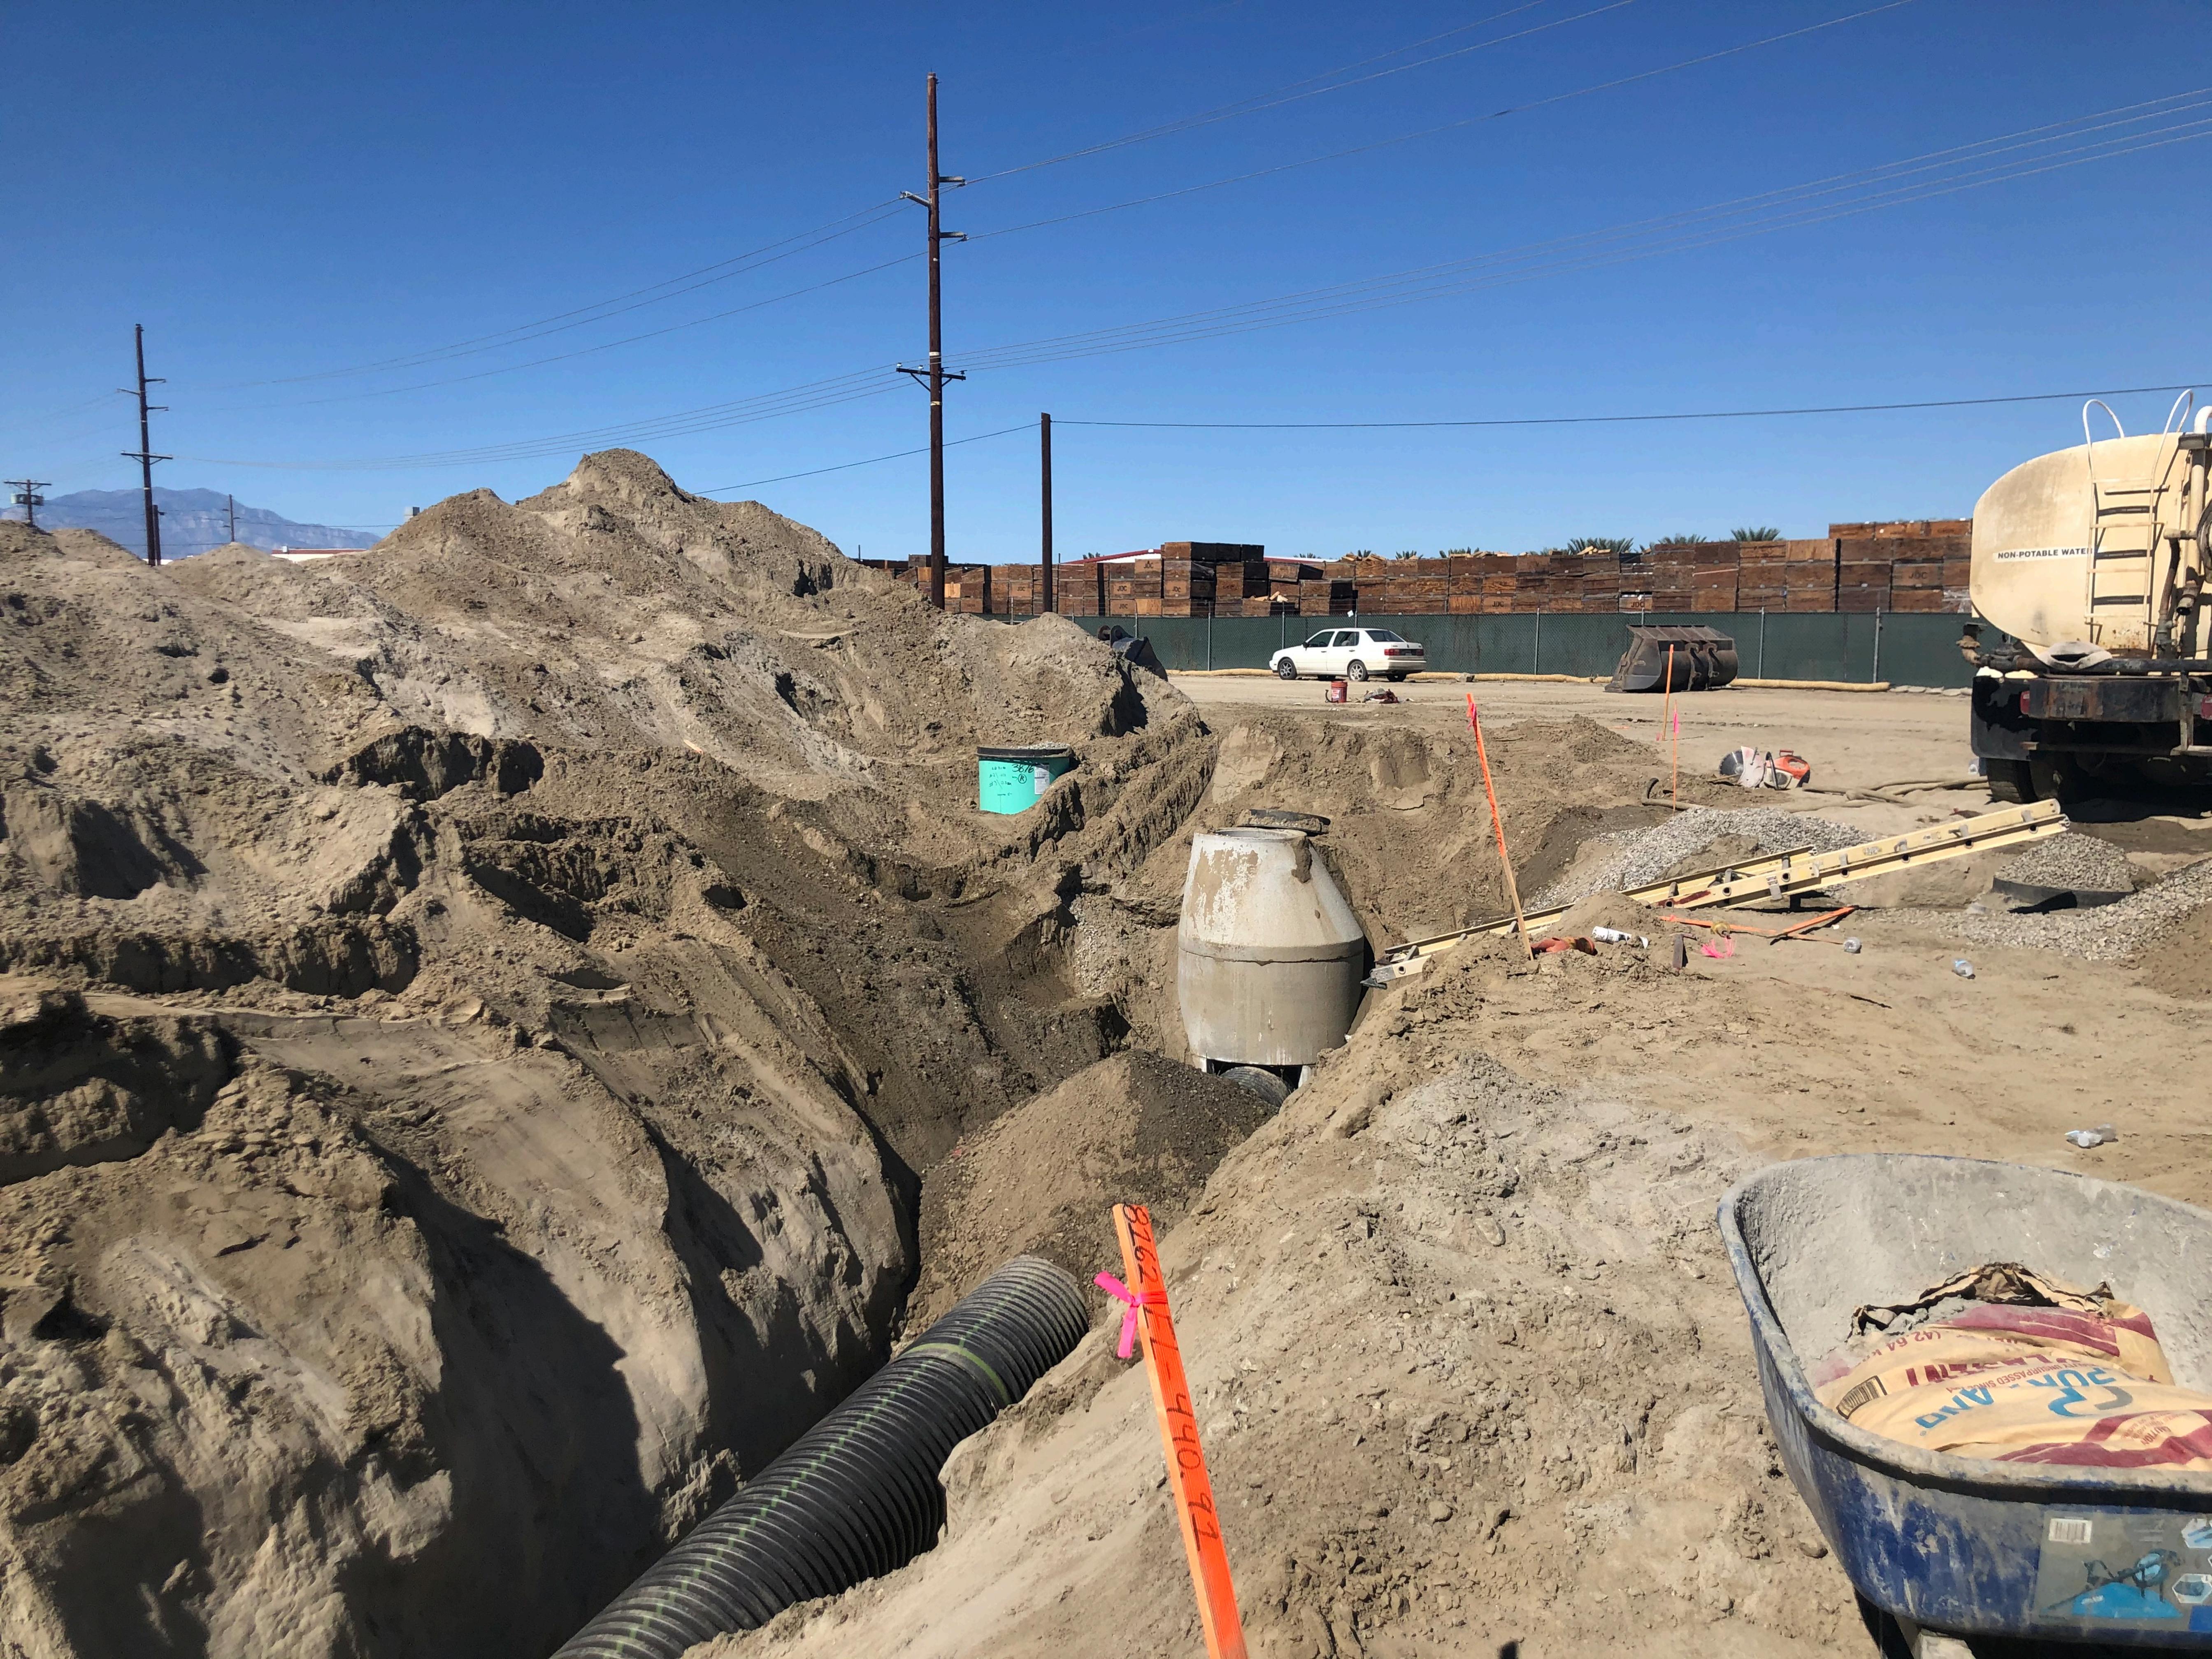

## Permittee Facilities and Activities Program

- Maintain a current map of MS4 Outfalls, Receiving Waters and the MS4 Permit Boundary

| Goal<br>Addressed | Program Element Assessment Request                                                                                                                                                                                                                                                                  | Response                     |                                                                                                                                                                                                                                                                                                                                      | Was Compliance Impacted During the COVID-19 State of Emergency? (Yes/No) Yes - Please state modifications. | 2013 MS4 Permit Section(s) |
|-------------------|-----------------------------------------------------------------------------------------------------------------------------------------------------------------------------------------------------------------------------------------------------------------------------------------------------|------------------------------|--------------------------------------------------------------------------------------------------------------------------------------------------------------------------------------------------------------------------------------------------------------------------------------------------------------------------------------|------------------------------------------------------------------------------------------------------------|----------------------------|
| I                 | Have you <b>ensured that the MS4 Permit boundary engulfs all urbanized areas</b> around your jurisdiction, reviewed your MS4 Outfalls and confirmed that the WWR Region map is current as it applies to your jurisdictional area?                                                                   | Yes                          | A review of the mentioned items ensured that our MS4 boundary map is current. The storm drain map was reviewed for accuracy when the Trash Amendments Map was submitted to the Regional Board. The MS4 Permit boundary remains the same.                                                                                             | No                                                                                                         | E.3.c., F.1.e.v.1          |
| II                | Provide the total percentage of facilities requiring  Municipal Facility Pollution Prevention Plans that were inspected during the reporting year                                                                                                                                                   | 100%                         | The City has 3 facilities with a FPPP that were inspected the following times over the last FY: City Yard (4), City Water Shop (4) and Fire Station (1). All inspections showed the facilities were in compliance with no deficiencies. A total of 9 FPPP inspections occurred over the last FY.                                     | No                                                                                                         | F.1.e.ii.                  |
| II                | Provide a <b>narrative summary of the results of municipal facility inspections</b> , including a summary of deficiencies noted and corrective actions taken, if any.                                                                                                                               |                              | All three facilities were inspected and were found to be satisfactory. The inspection reports are in the NPDES file and noted in Spreadsheet E2. Each of the three facilities had a brand new FPPP prepared in FY 13/14.                                                                                                             | No                                                                                                         | F.1.e.ii.                  |
| III               | Did the City of Banning conduct maintenance of its MS4 facilities on a developed schedule?  Provide a summary of MS4 facilities which were maintained during the reporting year; include types of facilities maintained (e.g. channel, inlet, Major Outfall, basin, etc.)                           | 592 cubic yards of<br>debris | Staff created a spreadsheet several years ago that includes maintenance of its MS4, IC ID inspections, debris removal and stencils. 28 locations within the City were maintained and 592 cubic yards of debris was removed to ensure clean catch basins and open channels. Sixteen channels and twelve (12) drains were cleaned out. | No                                                                                                         | F.1.e.v.2 - 3              |
| 1-111             | To the best of your knowledge, did your Permittee Facilities and Activities program achieve the program goals stated above?                                                                                                                                                                         | Yes                          | Yes, all of the Permittee facilities are inspected more often than the Permit requires and our maintenance program is going well. The program goals were achieved.                                                                                                                                                                   | No                                                                                                         | F.1.e.x                    |
| 1 - 111           | If you answered <b>NO</b> to the question above, review applicable activities and BMPs to <b>identify any modifications</b> which may be needed to improve program effectiveness.  Have you attached a work plan and schedule to this Annual Report which addresses proposed program modifications? | Not Applicable               |                                                                                                                                                                                                                                                                                                                                      |                                                                                                            | F.1.e.xi                   |