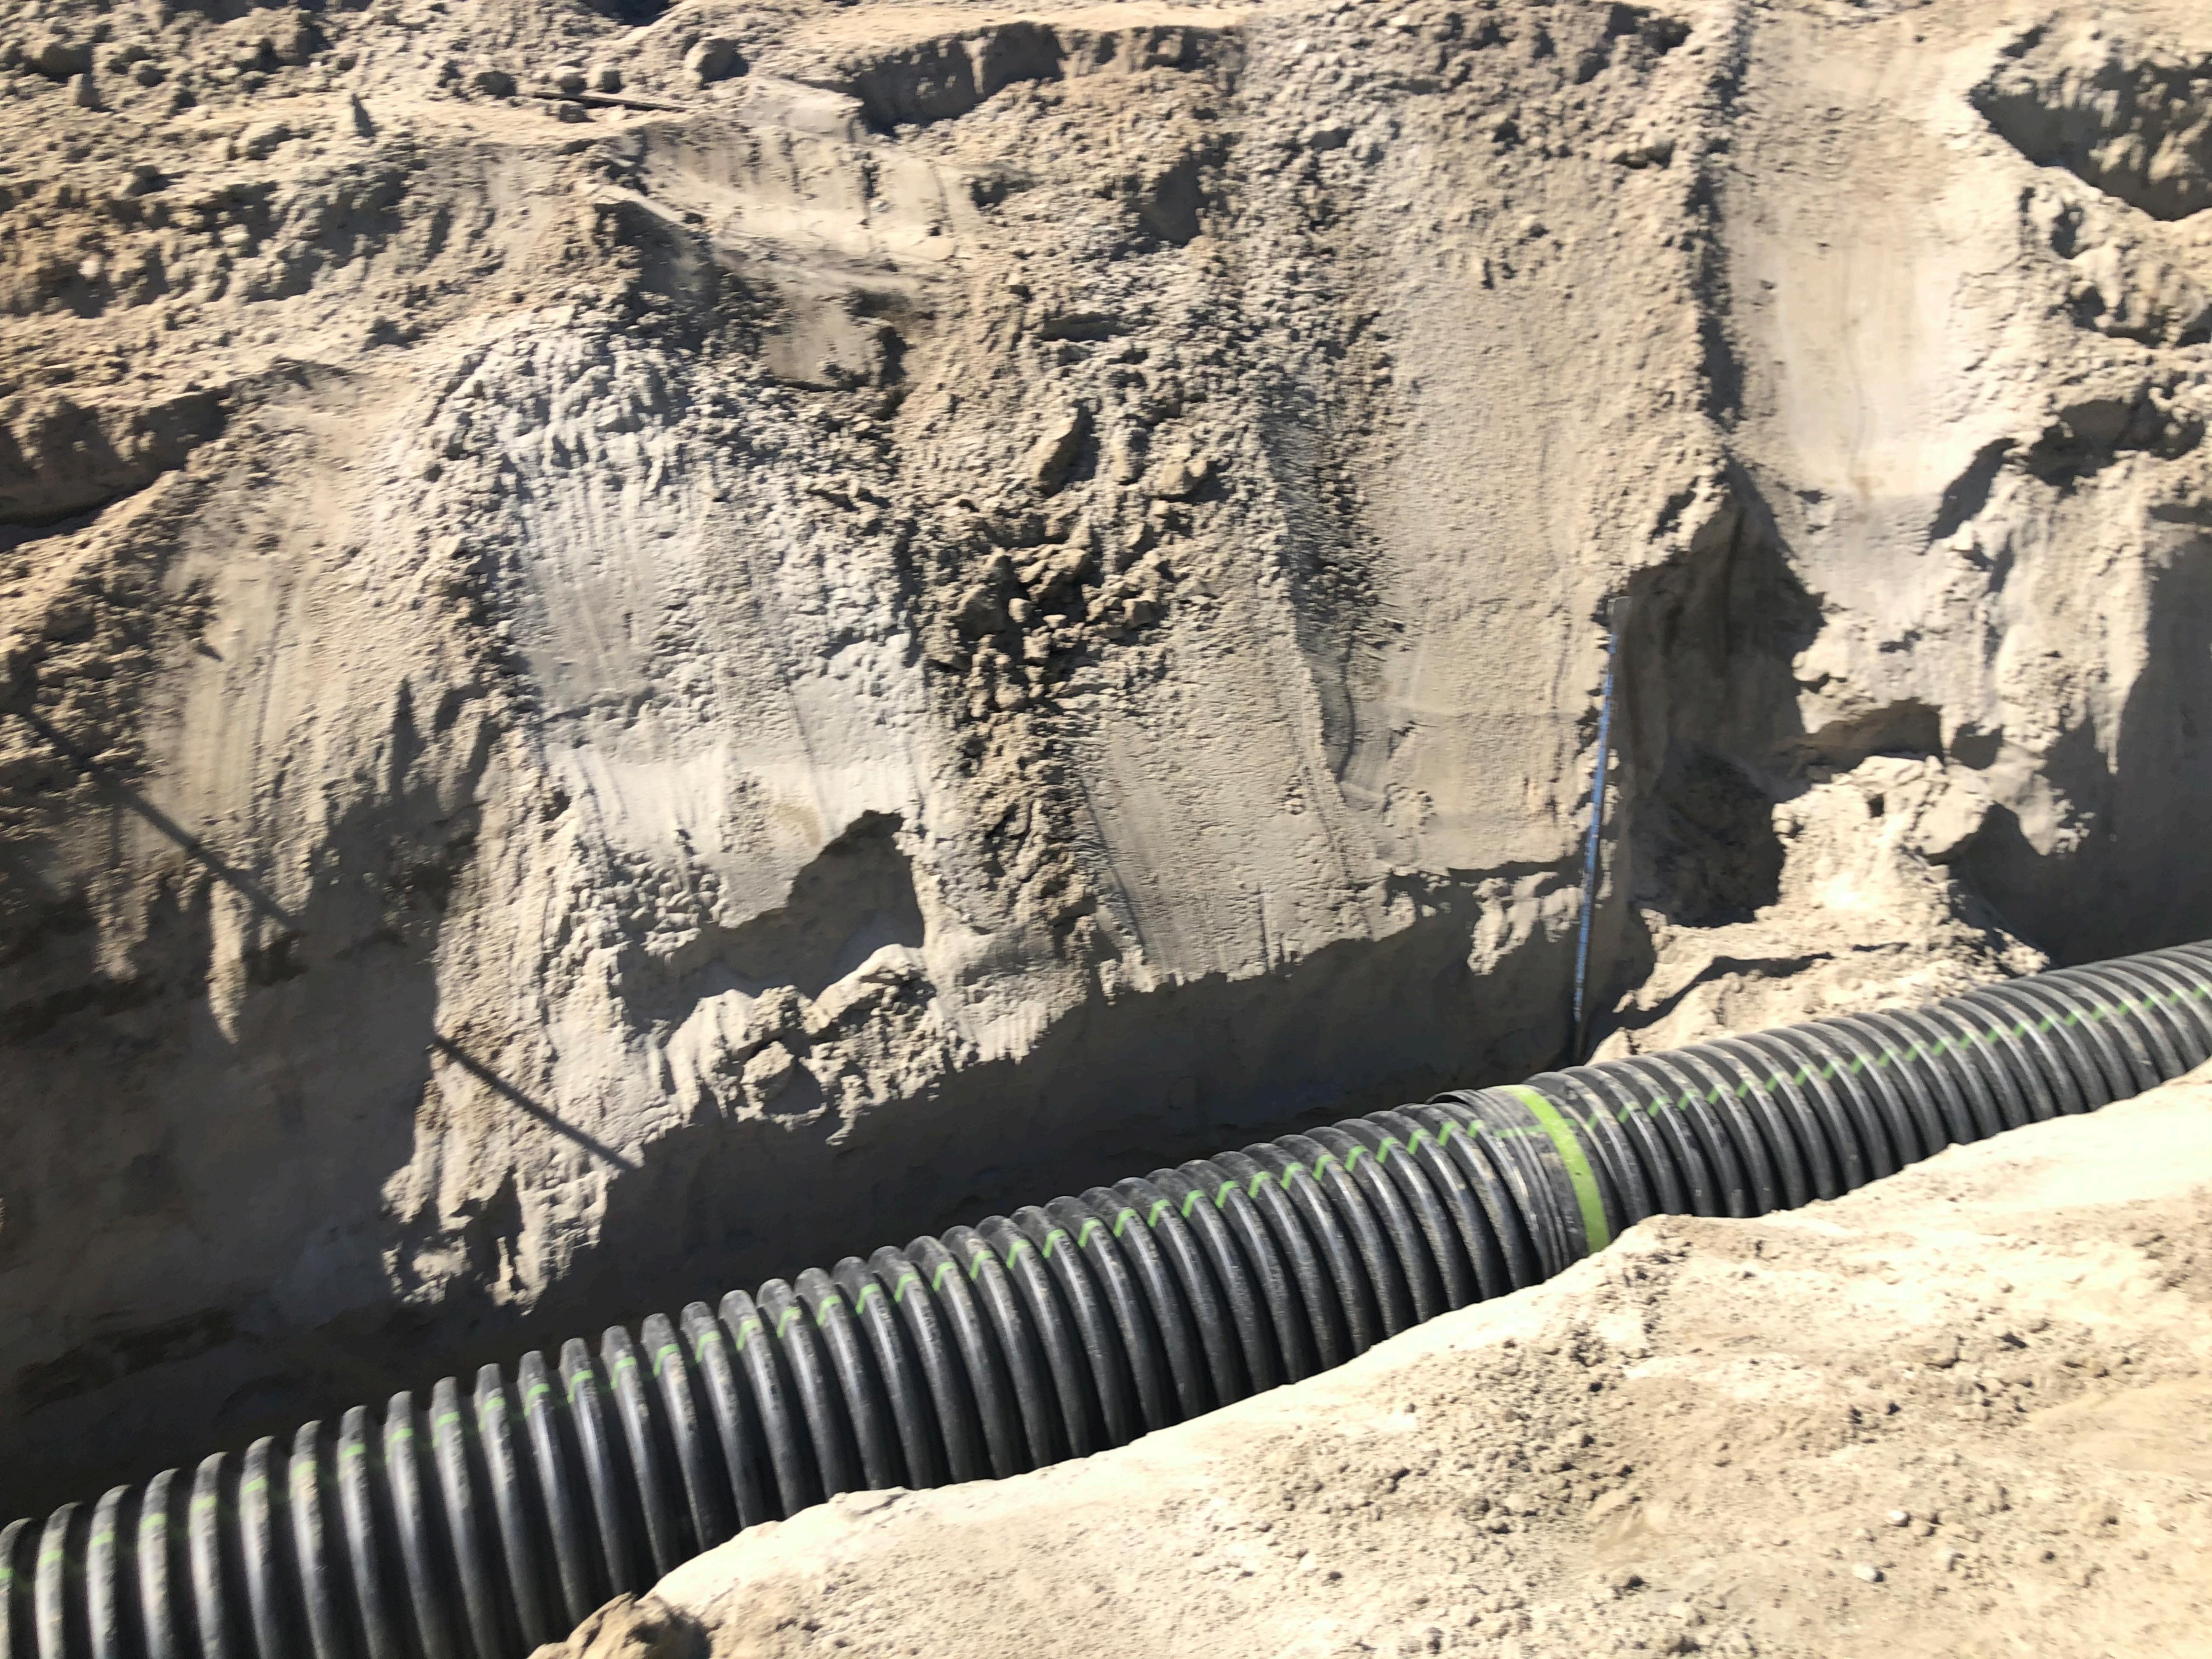

## Permittee Facilities and Activities Program

- Maintain a current map of MS4 Outfalls, Receiving Waters and the MS4 Permit Boundary

| Goal<br>Addressed | Program Element Assessment Request                                                                                                                                                                                                                                                                  | Response                     |                                                                                                                                                                                                                                                                                                                                      | Was Compliance Impacted During the COVID-19 State of Emergency? (Yes/No) Yes - Please state modifications. | 2013 MS4 Permit Section(s) |
|-------------------|-----------------------------------------------------------------------------------------------------------------------------------------------------------------------------------------------------------------------------------------------------------------------------------------------------|------------------------------|--------------------------------------------------------------------------------------------------------------------------------------------------------------------------------------------------------------------------------------------------------------------------------------------------------------------------------------|------------------------------------------------------------------------------------------------------------|----------------------------|
| I                 | Have you <b>ensured that the MS4 Permit boundary engulfs all urbanized areas</b> around your jurisdiction, reviewed your MS4 Outfalls and confirmed that the WWR Region map is current as it applies to your jurisdictional area?                                                                   | Yes                          | A review of the mentioned items ensured that our MS4 boundary map is current. The storm drain map was reviewed for accuracy when the Trash Amendments Map was submitted to the Regional Board. The MS4 Permit boundary remains the same.                                                                                             | No                                                                                                         | E.3.c., F.1.e.v.1          |
| II                | Provide the total percentage of facilities requiring  Municipal Facility Pollution Prevention Plans that were inspected during the reporting year                                                                                                                                                   | 100%                         | The City has 3 facilities with a FPPP that were inspected the following times over the last FY: City Yard (4), City Water Shop (4) and Fire Station (1). All inspections showed the facilities were in compliance with no deficiencies. A total of 9 FPPP inspections occurred over the last FY.                                     | No                                                                                                         | F.1.e.ii.                  |
| II                | Provide a <b>narrative summary of the results of municipal facility inspections</b> , including a summary of deficiencies noted and corrective actions taken, if any.                                                                                                                               |                              | All three facilities were inspected and were found to be satisfactory. The inspection reports are in the NPDES file and noted in Spreadsheet E2. Each of the three facilities had a brand new FPPP prepared in FY 13/14.                                                                                                             | No                                                                                                         | F.1.e.ii.                  |
| III               | Did the City of Banning conduct maintenance of its MS4 facilities on a developed schedule?  Provide a summary of MS4 facilities which were maintained during the reporting year; include types of facilities maintained (e.g. channel, inlet, Major Outfall, basin, etc.)                           | 592 cubic yards of<br>debris | Staff created a spreadsheet several years ago that includes maintenance of its MS4, IC ID inspections, debris removal and stencils. 28 locations within the City were maintained and 592 cubic yards of debris was removed to ensure clean catch basins and open channels. Sixteen channels and twelve (12) drains were cleaned out. | No                                                                                                         | F.1.e.v.2 - 3              |
| 1-111             | To the best of your knowledge, did your Permittee Facilities and Activities program achieve the program goals stated above?                                                                                                                                                                         | Yes                          | Yes, all of the Permittee facilities are inspected more often than the Permit requires and our maintenance program is going well. The program goals were achieved.                                                                                                                                                                   | No                                                                                                         | F.1.e.x                    |
| 1 - 111           | If you answered <b>NO</b> to the question above, review applicable activities and BMPs to <b>identify any modifications</b> which may be needed to improve program effectiveness.  Have you attached a work plan and schedule to this Annual Report which addresses proposed program modifications? | Not Applicable               |                                                                                                                                                                                                                                                                                                                                      |                                                                                                            | F.1.e.xi                   |