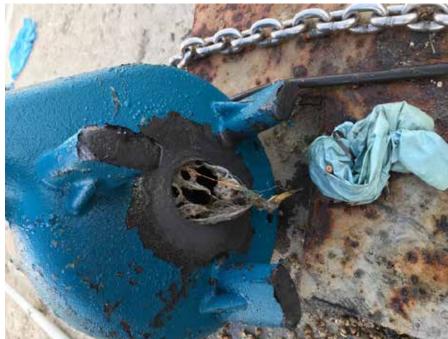

| Goal<br>Addressed | Program Element Assessment Request                                                                                                 | Response                                 | Additional Information Requested or Provided                                                                                                                                                                                                                                                                                                                                                               | Was Compliance Impacted During the COVID-19 State of Emergency? (Yes/No) Yes - Please state modifications.                                                                                                                                                                                                                                                                                         | 2013 MS4 Permit Section(s)          |
|-------------------|------------------------------------------------------------------------------------------------------------------------------------|------------------------------------------|------------------------------------------------------------------------------------------------------------------------------------------------------------------------------------------------------------------------------------------------------------------------------------------------------------------------------------------------------------------------------------------------------------|----------------------------------------------------------------------------------------------------------------------------------------------------------------------------------------------------------------------------------------------------------------------------------------------------------------------------------------------------------------------------------------------------|-------------------------------------|
|                   | Provide a <b>brief narrative summary of IC/ID program</b> accomplishments or issues encountered during the reporting year, if any. |                                          | Accomplishments: Staff created its own unique Spreadsheet years ago to track IC ID events, debris removed from the MS4 and a stencil inventory by the PW Superintendent. It works well and accomplishes the requirements. No IC or IDs were observed by staff during routine inspections. Issues: None reported or seen.                                                                                   | YES- If a storm drain or channel needs to be cleaned or an IC ID is suspected, staff can perform this function. Regularly scheduled maintenance activities resumed once the shelter in place restrictions were lifted and staff can safely inspect the storm drain system for IC IDs and remove debris. Thus if an IC ID occurs, staff can indeed address it and compliance can still be achieved. | F.1.a.                              |
|                   | Provide a <b>brief summary of trash and debris removal</b> activities conducted during the reporting year.                         | 592 cubic yards of<br>debris was removed | At the Fall of 2019 Bulky Item pickup day, 28.43 tons of trash, 12.74 tons of white goods/metal, 4.36 tons of mattresses, 2.59 tons of e-waste, and 7.53 tons of green waste were collected by Waste Management. This outreach component was quite successful.                                                                                                                                             | Yes, compliance was met as the 10.12.2019 City Bulky Item Pickup Day scheduled event occurred. The April of 2020 event was cancelled due to the COVID-19 State of Emergency. City Street Dept staff is still available to collect discarded trash in the City's r/w and insects the City's MS4 and removes debris in the MS4.                                                                      | F.1.a.i.                            |
|                   | Provide the <b>total number of IC/ID complaints</b> received during the reporting year.                                            | 1                                        | Only one minor ICID incident occurred on 4.29.2020 and was called in by the contractor responsible. Due to human error, a valve on the tack coat truck was open and about 60 gallons of tack coat leaked down the driveway into the gutter. It did not go further downstream into the storm drain system or any catch basin. The Contractor directly called in the spill to OES and quickly cleaned it up. | No                                                                                                                                                                                                                                                                                                                                                                                                 | F.1.a.ii - iii, F.1.a.vii - ix      |
|                   | Provide the total number of IC/ID cases that required investigation/response during the reporting year.                            | 1                                        | One. The Riverside County Health Dept sent a staff member that oversaw the quick cleanup. The City's Fire, Police, Public Works and County sheriff were also on site. The RCFCD was notified by OES also.                                                                                                                                                                                                  | No                                                                                                                                                                                                                                                                                                                                                                                                 | F.1.a.ii - iii, F.1.a.ix, F.1.a.xi. |
| III               | Provide the <b>total number and type of enforcement actions</b> resulting from IC/ID complaints during the reporting year.         | 1                                        | One. Education was given to the Contractor who already had knowledge as he called in the accidental spill to OES and took full responsibility to clean it up. He said he would educate his staff about the importance of ensuring the valve is closed on the tack coat truck.                                                                                                                              | No                                                                                                                                                                                                                                                                                                                                                                                                 | F.1.a.ix - x                        |