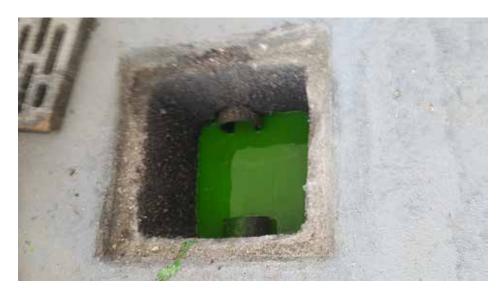

## Permittee Facilities and Activities Program

- Maintain a current map of MS4 Outfalls, Receiving Waters and the MS4 Permit Boundary

| Goal<br>Addressed | Program Element Assessment Request                                                                                                                                                                                                                                                                  | Response                     |                                                                                                                                                                                                                                                                                                                                      | Was Compliance Impacted During the COVID-19 State of Emergency? (Yes/No) Yes - Please state modifications. | 2013 MS4 Permit Section(s) |
|-------------------|-----------------------------------------------------------------------------------------------------------------------------------------------------------------------------------------------------------------------------------------------------------------------------------------------------|------------------------------|--------------------------------------------------------------------------------------------------------------------------------------------------------------------------------------------------------------------------------------------------------------------------------------------------------------------------------------|------------------------------------------------------------------------------------------------------------|----------------------------|
| I                 | Have you <b>ensured that the MS4 Permit boundary engulfs all urbanized areas</b> around your jurisdiction, reviewed your MS4 Outfalls and confirmed that the WWR Region map is current as it applies to your jurisdictional area?                                                                   | Yes                          | A review of the mentioned items ensured that our MS4 boundary map is current. The storm drain map was reviewed for accuracy when the Trash Amendments Map was submitted to the Regional Board. The MS4 Permit boundary remains the same.                                                                                             | No                                                                                                         | E.3.c., F.1.e.v.1          |
| II                | Provide the total percentage of facilities requiring  Municipal Facility Pollution Prevention Plans that were inspected during the reporting year                                                                                                                                                   | 100%                         | The City has 3 facilities with a FPPP that were inspected the following times over the last FY: City Yard (4), City Water Shop (4) and Fire Station (1). All inspections showed the facilities were in compliance with no deficiencies. A total of 9 FPPP inspections occurred over the last FY.                                     | No                                                                                                         | F.1.e.ii.                  |
| II                | Provide a <b>narrative summary of the results of municipal facility inspections</b> , including a summary of deficiencies noted and corrective actions taken, if any.                                                                                                                               |                              | All three facilities were inspected and were found to be satisfactory. The inspection reports are in the NPDES file and noted in Spreadsheet E2. Each of the three facilities had a brand new FPPP prepared in FY 13/14.                                                                                                             | No                                                                                                         | F.1.e.ii.                  |
| III               | Did the City of Banning conduct maintenance of its MS4 facilities on a developed schedule?  Provide a summary of MS4 facilities which were maintained during the reporting year; include types of facilities maintained (e.g. channel, inlet, Major Outfall, basin, etc.)                           | 592 cubic yards of<br>debris | Staff created a spreadsheet several years ago that includes maintenance of its MS4, IC ID inspections, debris removal and stencils. 28 locations within the City were maintained and 592 cubic yards of debris was removed to ensure clean catch basins and open channels. Sixteen channels and twelve (12) drains were cleaned out. | No                                                                                                         | F.1.e.v.2 - 3              |
| 1-111             | To the best of your knowledge, did your Permittee Facilities and Activities program achieve the program goals stated above?                                                                                                                                                                         | Yes                          | Yes, all of the Permittee facilities are inspected more often than the Permit requires and our maintenance program is going well. The program goals were achieved.                                                                                                                                                                   | No                                                                                                         | F.1.e.x                    |
| 1 - 111           | If you answered <b>NO</b> to the question above, review applicable activities and BMPs to <b>identify any modifications</b> which may be needed to improve program effectiveness.  Have you attached a work plan and schedule to this Annual Report which addresses proposed program modifications? | Not Applicable               |                                                                                                                                                                                                                                                                                                                                      |                                                                                                            | F.1.e.xi                   |