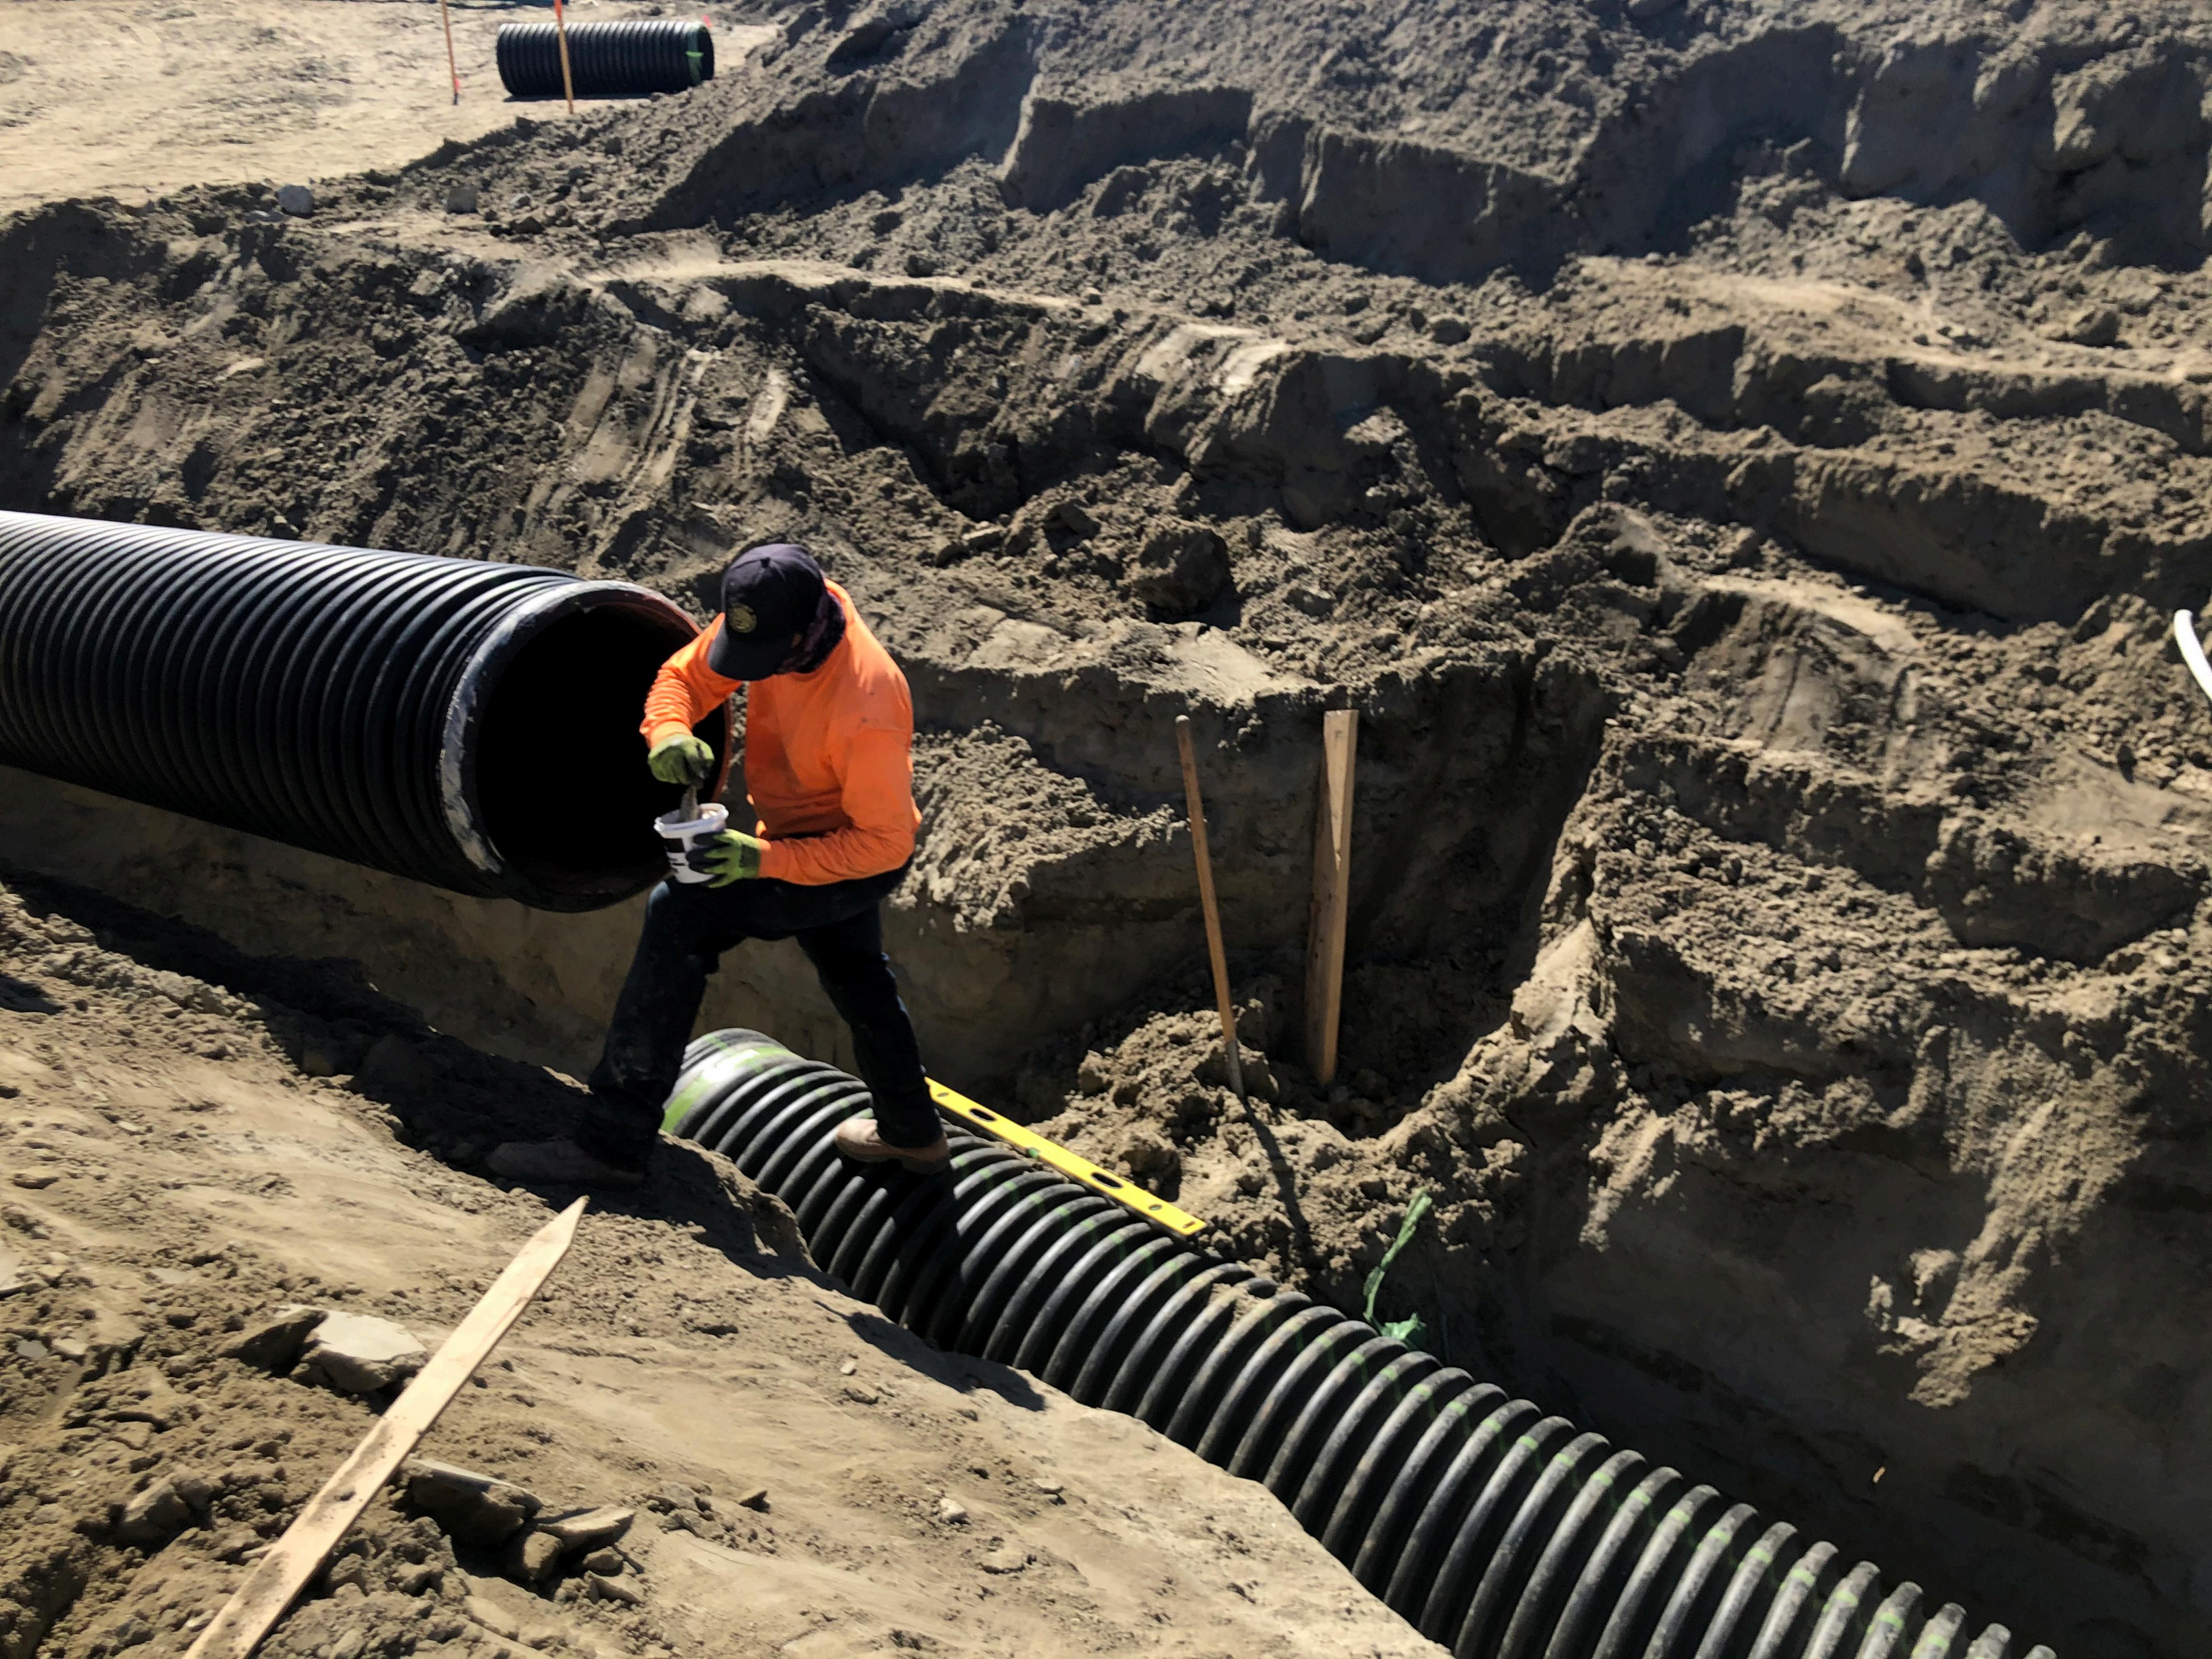

## Permittee Facilities and Activities Program

- Maintain a current map of MS4 Outfalls, Receiving Waters and the MS4 Permit Boundary

| Goal<br>Addressed | Program Element Assessment Request                                                                                                                                                                                                                                                                  | Response                     |                                                                                                                                                                                                                                                                                                                                      | Was Compliance Impacted During the COVID-19 State of Emergency? (Yes/No) Yes - Please state modifications. | 2013 MS4 Permit Section(s) |
|-------------------|-----------------------------------------------------------------------------------------------------------------------------------------------------------------------------------------------------------------------------------------------------------------------------------------------------|------------------------------|--------------------------------------------------------------------------------------------------------------------------------------------------------------------------------------------------------------------------------------------------------------------------------------------------------------------------------------|------------------------------------------------------------------------------------------------------------|----------------------------|
| I                 | Have you <b>ensured that the MS4 Permit boundary engulfs all urbanized areas</b> around your jurisdiction, reviewed your MS4 Outfalls and confirmed that the WWR Region map is current as it applies to your jurisdictional area?                                                                   | Yes                          | A review of the mentioned items ensured that our MS4 boundary map is current. The storm drain map was reviewed for accuracy when the Trash Amendments Map was submitted to the Regional Board. The MS4 Permit boundary remains the same.                                                                                             | No                                                                                                         | E.3.c., F.1.e.v.1          |
| II                | Provide the total percentage of facilities requiring  Municipal Facility Pollution Prevention Plans that were inspected during the reporting year                                                                                                                                                   | 100%                         | The City has 3 facilities with a FPPP that were inspected the following times over the last FY: City Yard (4), City Water Shop (4) and Fire Station (1). All inspections showed the facilities were in compliance with no deficiencies. A total of 9 FPPP inspections occurred over the last FY.                                     | No                                                                                                         | F.1.e.ii.                  |
| II                | Provide a <b>narrative summary of the results of municipal facility inspections</b> , including a summary of deficiencies noted and corrective actions taken, if any.                                                                                                                               |                              | All three facilities were inspected and were found to be satisfactory. The inspection reports are in the NPDES file and noted in Spreadsheet E2. Each of the three facilities had a brand new FPPP prepared in FY 13/14.                                                                                                             | No                                                                                                         | F.1.e.ii.                  |
| III               | Did the City of Banning conduct maintenance of its MS4 facilities on a developed schedule?  Provide a summary of MS4 facilities which were maintained during the reporting year; include types of facilities maintained (e.g. channel, inlet, Major Outfall, basin, etc.)                           | 592 cubic yards of<br>debris | Staff created a spreadsheet several years ago that includes maintenance of its MS4, IC ID inspections, debris removal and stencils. 28 locations within the City were maintained and 592 cubic yards of debris was removed to ensure clean catch basins and open channels. Sixteen channels and twelve (12) drains were cleaned out. | No                                                                                                         | F.1.e.v.2 - 3              |
| 1-111             | To the best of your knowledge, did your Permittee Facilities and Activities program achieve the program goals stated above?                                                                                                                                                                         | Yes                          | Yes, all of the Permittee facilities are inspected more often than the Permit requires and our maintenance program is going well. The program goals were achieved.                                                                                                                                                                   | No                                                                                                         | F.1.e.x                    |
| 1 - 111           | If you answered <b>NO</b> to the question above, review applicable activities and BMPs to <b>identify any modifications</b> which may be needed to improve program effectiveness.  Have you attached a work plan and schedule to this Annual Report which addresses proposed program modifications? | Not Applicable               |                                                                                                                                                                                                                                                                                                                                      |                                                                                                            | F.1.e.xi                   |