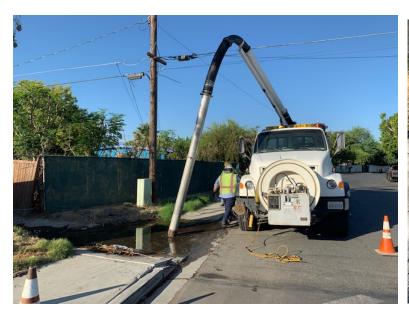

| Goal<br>Addressed | Program Element Assessment Request                                                                                                 | Response                                 | Additional Information Requested or Provided                                                                                                                                                                                                                                                                                                                                                               | Was Compliance Impacted During the COVID-19 State of Emergency? (Yes/No) Yes - Please state modifications.                                                                                                                                                                                                                                                                                         | 2013 MS4 Permit Section(s)          |
|-------------------|------------------------------------------------------------------------------------------------------------------------------------|------------------------------------------|------------------------------------------------------------------------------------------------------------------------------------------------------------------------------------------------------------------------------------------------------------------------------------------------------------------------------------------------------------------------------------------------------------|----------------------------------------------------------------------------------------------------------------------------------------------------------------------------------------------------------------------------------------------------------------------------------------------------------------------------------------------------------------------------------------------------|-------------------------------------|
|                   | Provide a <b>brief narrative summary of IC/ID program</b> accomplishments or issues encountered during the reporting year, if any. |                                          | Accomplishments: Staff created its own unique Spreadsheet years ago to track IC ID events, debris removed from the MS4 and a stencil inventory by the PW Superintendent. It works well and accomplishes the requirements. No IC or IDs were observed by staff during routine inspections. Issues: None reported or seen.                                                                                   | YES- If a storm drain or channel needs to be cleaned or an IC ID is suspected, staff can perform this function. Regularly scheduled maintenance activities resumed once the shelter in place restrictions were lifted and staff can safely inspect the storm drain system for IC IDs and remove debris. Thus if an IC ID occurs, staff can indeed address it and compliance can still be achieved. | F.1.a.                              |
|                   | Provide a <b>brief summary of trash and debris removal</b> activities conducted during the reporting year.                         | 592 cubic yards of<br>debris was removed | At the Fall of 2019 Bulky Item pickup day, 28.43 tons of trash, 12.74 tons of white goods/metal, 4.36 tons of mattresses, 2.59 tons of e-waste, and 7.53 tons of green waste were collected by Waste Management. This outreach component was quite successful.                                                                                                                                             | Yes, compliance was met as the 10.12.2019 City Bulky Item Pickup Day scheduled event occurred. The April of 2020 event was cancelled due to the COVID-19 State of Emergency. City Street Dept staff is still available to collect discarded trash in the City's r/w and insects the City's MS4 and removes debris in the MS4.                                                                      | F.1.a.i.                            |
|                   | Provide the <b>total number of IC/ID complaints</b> received during the reporting year.                                            | 1                                        | Only one minor ICID incident occurred on 4.29.2020 and was called in by the contractor responsible. Due to human error, a valve on the tack coat truck was open and about 60 gallons of tack coat leaked down the driveway into the gutter. It did not go further downstream into the storm drain system or any catch basin. The Contractor directly called in the spill to OES and quickly cleaned it up. | No                                                                                                                                                                                                                                                                                                                                                                                                 | F.1.a.ii - iii, F.1.a.vii - ix      |
|                   | Provide the total number of IC/ID cases that required investigation/response during the reporting year.                            | 1                                        | One. The Riverside County Health Dept sent a staff member that oversaw the quick cleanup. The City's Fire, Police, Public Works and County sheriff were also on site. The RCFCD was notified by OES also.                                                                                                                                                                                                  | No                                                                                                                                                                                                                                                                                                                                                                                                 | F.1.a.ii - iii, F.1.a.ix, F.1.a.xi. |
| III               | Provide the <b>total number and type of enforcement actions</b> resulting from IC/ID complaints during the reporting year.         | 1                                        | One. Education was given to the Contractor who already had knowledge as he called in the accidental spill to OES and took full responsibility to clean it up. He said he would educate his staff about the importance of ensuring the valve is closed on the tack coat truck.                                                                                                                              | No                                                                                                                                                                                                                                                                                                                                                                                                 | F.1.a.ix - x                        |

| Goal<br>Addressed | Program Element Assessment Request                                                                                                                                                                                                                                                                  | Response                                            | Additional Information Requested or Provided                                                                                                                                              | Was Compliance Impacted During the COVID-19 State of Emergency? (Yes/No) Yes - Please state modifications. | 2013 MS4 Permit Section(s)     |
|-------------------|-----------------------------------------------------------------------------------------------------------------------------------------------------------------------------------------------------------------------------------------------------------------------------------------------------|-----------------------------------------------------|-------------------------------------------------------------------------------------------------------------------------------------------------------------------------------------------|------------------------------------------------------------------------------------------------------------|--------------------------------|
| 11 - 111          | Provide the <b>number of spills</b> requiring notification to Cal EMA.  Attach a report for each spill reported by Permittee staff to Cal EMA.                                                                                                                                                      | 0                                                   | Cal EMA was not notified as it was not a significant IC ID incident.                                                                                                                      | No                                                                                                         | F.1.a.xi, F.1.a.xiii, F.1.a.xv |
| 1 - 111           | Provide a <b>summary of MS4 facilities which were inspected</b> during the reporting year; include types of facilities inspected (e.g. channel, Major Outfall, catch basin, etc.)                                                                                                                   | 28 facilities were inspected and cleaned of debris. | There were 16 channels and 12 drain pipes that were inspected and cleaned of debris. Staff created its own Spreadsheet documenting this and the type of facility was denoted on the form. | No                                                                                                         | F.1.a.vii F1.a.ix.             |
| 1 - 111           | To the best of your knowledge, did your IC/ID Detection and Elimination Program achieve the program goals stated above?                                                                                                                                                                             | Yes                                                 | As a result of these efforts, the program goals continue to be achieved.                                                                                                                  | No                                                                                                         | F.1.a.v., F.1.a.xx xxi.        |
| 1 - 111           | If you answered <b>NO</b> to the question above, review applicable activities and BMPs to <b>identify any modifications</b> which may be needed to improve program effectiveness.  Have you attached a work plan and schedule to this Annual Report which addresses proposed program modifications? | Not Applicable                                      |                                                                                                                                                                                           |                                                                                                            | F.1.a.xxi.                     |