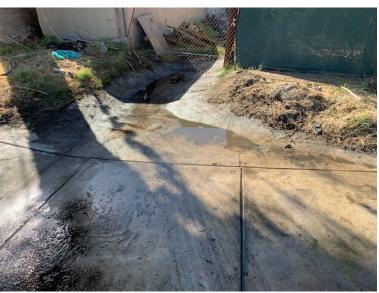

| Goal<br>Addressed | Program Element Assessment Request                                                                                                 | Response                                 | Additional Information Requested or Provided                                                                                                                                                                                                                                                                                                                                                               | Was Compliance Impacted During the COVID-19 State of Emergency? (Yes/No) Yes - Please state modifications.                                                                                                                                                                                                                                                                                         | 2013 MS4 Permit Section(s)          |
|-------------------|------------------------------------------------------------------------------------------------------------------------------------|------------------------------------------|------------------------------------------------------------------------------------------------------------------------------------------------------------------------------------------------------------------------------------------------------------------------------------------------------------------------------------------------------------------------------------------------------------|----------------------------------------------------------------------------------------------------------------------------------------------------------------------------------------------------------------------------------------------------------------------------------------------------------------------------------------------------------------------------------------------------|-------------------------------------|
|                   | Provide a <b>brief narrative summary of IC/ID program</b> accomplishments or issues encountered during the reporting year, if any. |                                          | Accomplishments: Staff created its own unique Spreadsheet years ago to track IC ID events, debris removed from the MS4 and a stencil inventory by the PW Superintendent. It works well and accomplishes the requirements. No IC or IDs were observed by staff during routine inspections. Issues: None reported or seen.                                                                                   | YES- If a storm drain or channel needs to be cleaned or an IC ID is suspected, staff can perform this function. Regularly scheduled maintenance activities resumed once the shelter in place restrictions were lifted and staff can safely inspect the storm drain system for IC IDs and remove debris. Thus if an IC ID occurs, staff can indeed address it and compliance can still be achieved. | F.1.a.                              |
|                   | Provide a <b>brief summary of trash and debris removal</b> activities conducted during the reporting year.                         | 592 cubic yards of<br>debris was removed | At the Fall of 2019 Bulky Item pickup day, 28.43 tons of trash, 12.74 tons of white goods/metal, 4.36 tons of mattresses, 2.59 tons of e-waste, and 7.53 tons of green waste were collected by Waste Management. This outreach component was quite successful.                                                                                                                                             | Yes, compliance was met as the 10.12.2019 City Bulky Item Pickup Day scheduled event occurred. The April of 2020 event was cancelled due to the COVID-19 State of Emergency. City Street Dept staff is still available to collect discarded trash in the City's r/w and insects the City's MS4 and removes debris in the MS4.                                                                      | F.1.a.i.                            |
|                   | Provide the <b>total number of IC/ID complaints</b> received during the reporting year.                                            | 1                                        | Only one minor ICID incident occurred on 4.29.2020 and was called in by the contractor responsible. Due to human error, a valve on the tack coat truck was open and about 60 gallons of tack coat leaked down the driveway into the gutter. It did not go further downstream into the storm drain system or any catch basin. The Contractor directly called in the spill to OES and quickly cleaned it up. | No                                                                                                                                                                                                                                                                                                                                                                                                 | F.1.a.ii - iii, F.1.a.vii - ix      |
|                   | Provide the total number of IC/ID cases that required investigation/response during the reporting year.                            | 1                                        | One. The Riverside County Health Dept sent a staff member that oversaw the quick cleanup. The City's Fire, Police, Public Works and County sheriff were also on site. The RCFCD was notified by OES also.                                                                                                                                                                                                  | No                                                                                                                                                                                                                                                                                                                                                                                                 | F.1.a.ii - iii, F.1.a.ix, F.1.a.xi. |
| III               | Provide the <b>total number and type of enforcement actions</b> resulting from IC/ID complaints during the reporting year.         | 1                                        | One. Education was given to the Contractor who already had knowledge as he called in the accidental spill to OES and took full responsibility to clean it up. He said he would educate his staff about the importance of ensuring the valve is closed on the tack coat truck.                                                                                                                              | No                                                                                                                                                                                                                                                                                                                                                                                                 | F.1.a.ix - x                        |

| Goal<br>Addressed | Program Element Assessment Request                                                                                                                                                                                                                                                                  | Response                                            | Additional Information Requested or Provided                                                                                                                                              | Was Compliance Impacted During the COVID-19 State of Emergency? (Yes/No) Yes - Please state modifications. | 2013 MS4 Permit Section(s)     |
|-------------------|-----------------------------------------------------------------------------------------------------------------------------------------------------------------------------------------------------------------------------------------------------------------------------------------------------|-----------------------------------------------------|-------------------------------------------------------------------------------------------------------------------------------------------------------------------------------------------|------------------------------------------------------------------------------------------------------------|--------------------------------|
| 11 - 111          | Provide the <b>number of spills</b> requiring notification to Cal EMA.  Attach a report for each spill reported by Permittee staff to Cal EMA.                                                                                                                                                      | 0                                                   | Cal EMA was not notified as it was not a significant IC ID incident.                                                                                                                      | No                                                                                                         | F.1.a.xi, F.1.a.xiii, F.1.a.xv |
| 1 - 111           | Provide a <b>summary of MS4 facilities which were inspected</b> during the reporting year; include types of facilities inspected (e.g. channel, Major Outfall, catch basin, etc.)                                                                                                                   | 28 facilities were inspected and cleaned of debris. | There were 16 channels and 12 drain pipes that were inspected and cleaned of debris. Staff created its own Spreadsheet documenting this and the type of facility was denoted on the form. | No                                                                                                         | F.1.a.vii F1.a.ix.             |
| 1 - 111           | To the best of your knowledge, did your IC/ID Detection and Elimination Program achieve the program goals stated above?                                                                                                                                                                             | Yes                                                 | As a result of these efforts, the program goals continue to be achieved.                                                                                                                  | No                                                                                                         | F.1.a.v., F.1.a.xx xxi.        |
| 1 - 111           | If you answered <b>NO</b> to the question above, review applicable activities and BMPs to <b>identify any modifications</b> which may be needed to improve program effectiveness.  Have you attached a work plan and schedule to this Annual Report which addresses proposed program modifications? | Not Applicable                                      |                                                                                                                                                                                           |                                                                                                            | F.1.a.xxi.                     |