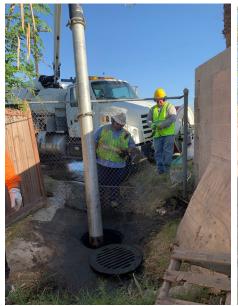

| Goal<br>Addressed | Program Element Assessment Request                                                                                                 | Response                                 | Additional Information Requested or Provided                                                                                                                                                                                                                                                                                                                                                               | Was Compliance Impacted During the COVID-19 State of Emergency? (Yes/No) Yes - Please state modifications.                                                                                                                                                                                                                                                                                         | 2013 MS4 Permit Section(s)          |
|-------------------|------------------------------------------------------------------------------------------------------------------------------------|------------------------------------------|------------------------------------------------------------------------------------------------------------------------------------------------------------------------------------------------------------------------------------------------------------------------------------------------------------------------------------------------------------------------------------------------------------|----------------------------------------------------------------------------------------------------------------------------------------------------------------------------------------------------------------------------------------------------------------------------------------------------------------------------------------------------------------------------------------------------|-------------------------------------|
|                   | Provide a <b>brief narrative summary of IC/ID program</b> accomplishments or issues encountered during the reporting year, if any. |                                          | Accomplishments: Staff created its own unique Spreadsheet years ago to track IC ID events, debris removed from the MS4 and a stencil inventory by the PW Superintendent. It works well and accomplishes the requirements. No IC or IDs were observed by staff during routine inspections. Issues: None reported or seen.                                                                                   | YES- If a storm drain or channel needs to be cleaned or an IC ID is suspected, staff can perform this function. Regularly scheduled maintenance activities resumed once the shelter in place restrictions were lifted and staff can safely inspect the storm drain system for IC IDs and remove debris. Thus if an IC ID occurs, staff can indeed address it and compliance can still be achieved. | F.1.a.                              |
|                   | Provide a <b>brief summary of trash and debris removal</b> activities conducted during the reporting year.                         | 592 cubic yards of<br>debris was removed | At the Fall of 2019 Bulky Item pickup day, 28.43 tons of trash, 12.74 tons of white goods/metal, 4.36 tons of mattresses, 2.59 tons of e-waste, and 7.53 tons of green waste were collected by Waste Management. This outreach component was quite successful.                                                                                                                                             | Yes, compliance was met as the 10.12.2019 City Bulky Item Pickup Day scheduled event occurred. The April of 2020 event was cancelled due to the COVID-19 State of Emergency. City Street Dept staff is still available to collect discarded trash in the City's r/w and insects the City's MS4 and removes debris in the MS4.                                                                      | F.1.a.i.                            |
|                   | Provide the <b>total number of IC/ID complaints</b> received during the reporting year.                                            | 1                                        | Only one minor ICID incident occurred on 4.29.2020 and was called in by the contractor responsible. Due to human error, a valve on the tack coat truck was open and about 60 gallons of tack coat leaked down the driveway into the gutter. It did not go further downstream into the storm drain system or any catch basin. The Contractor directly called in the spill to OES and quickly cleaned it up. | No                                                                                                                                                                                                                                                                                                                                                                                                 | F.1.a.ii - iii, F.1.a.vii - ix      |
|                   | Provide the total number of IC/ID cases that required investigation/response during the reporting year.                            | 1                                        | One. The Riverside County Health Dept sent a staff member that oversaw the quick cleanup. The City's Fire, Police, Public Works and County sheriff were also on site. The RCFCD was notified by OES also.                                                                                                                                                                                                  | No                                                                                                                                                                                                                                                                                                                                                                                                 | F.1.a.ii - iii, F.1.a.ix, F.1.a.xi. |
| III               | Provide the <b>total number and type of enforcement actions</b> resulting from IC/ID complaints during the reporting year.         | 1                                        | One. Education was given to the Contractor who already had knowledge as he called in the accidental spill to OES and took full responsibility to clean it up. He said he would educate his staff about the importance of ensuring the valve is closed on the tack coat truck.                                                                                                                              | No                                                                                                                                                                                                                                                                                                                                                                                                 | F.1.a.ix - x                        |

| Goal<br>Addressed | Program Element Assessment Request                                                                                                                                                                                                                                                                  | Response                                            | Additional Information Requested or Provided                                                                                                                                              | Was Compliance Impacted During the COVID-19 State of Emergency? (Yes/No) Yes - Please state modifications. | 2013 MS4 Permit Section(s)     |
|-------------------|-----------------------------------------------------------------------------------------------------------------------------------------------------------------------------------------------------------------------------------------------------------------------------------------------------|-----------------------------------------------------|-------------------------------------------------------------------------------------------------------------------------------------------------------------------------------------------|------------------------------------------------------------------------------------------------------------|--------------------------------|
| 11 - 111          | Provide the <b>number of spills</b> requiring notification to Cal EMA.  Attach a report for each spill reported by Permittee staff to Cal EMA.                                                                                                                                                      | 0                                                   | Cal EMA was not notified as it was not a significant IC ID incident.                                                                                                                      | No                                                                                                         | F.1.a.xi, F.1.a.xiii, F.1.a.xv |
| 1 - 111           | Provide a <b>summary of MS4 facilities which were inspected</b> during the reporting year; include types of facilities inspected (e.g. channel, Major Outfall, catch basin, etc.)                                                                                                                   | 28 facilities were inspected and cleaned of debris. | There were 16 channels and 12 drain pipes that were inspected and cleaned of debris. Staff created its own Spreadsheet documenting this and the type of facility was denoted on the form. | No                                                                                                         | F.1.a.vii F1.a.ix.             |
| 1 - 111           | To the best of your knowledge, did your IC/ID Detection and Elimination Program achieve the program goals stated above?                                                                                                                                                                             | Yes                                                 | As a result of these efforts, the program goals continue to be achieved.                                                                                                                  | No                                                                                                         | F.1.a.v., F.1.a.xx xxi.        |
| 1 - 111           | If you answered <b>NO</b> to the question above, review applicable activities and BMPs to <b>identify any modifications</b> which may be needed to improve program effectiveness.  Have you attached a work plan and schedule to this Annual Report which addresses proposed program modifications? | Not Applicable                                      |                                                                                                                                                                                           |                                                                                                            | F.1.a.xxi.                     |